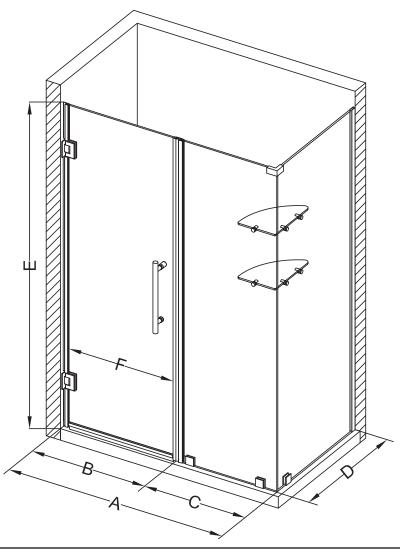

## Aston Bromley GS SEN962-5525

| MODEL            | WALL<br>OPENING<br>(A) | DOOR<br>PANEL<br>(B) | FIXED<br>PANEL<br>(C) | RETURN<br>PANEL<br>(D) | HEIGHT<br>(E) | DOOR<br>WALK<br>THROUGH<br>(F) |
|------------------|------------------------|----------------------|-----------------------|------------------------|---------------|--------------------------------|
| SEN962-552530-10 | 54 1/4"-55 1/4"        | 24 5/8"              | 29 5/8"               | 30"-30 3/8"            | 72"           | 22 5/8"-23 5/8"                |
| SEN962-552532-10 | 54 1/4"-55 1/4"        | 24 5/8"              | 29 5/8"               | 32"-32 3/8"            | 72"           | 22 5/8"-23 5/8"                |
| SEN962-552534-10 | 54 1/4"-55 1/4"        | 24 5/8"              | 29 5/8"               | 34"-34 3/8"            | 72"           | 22 5/8"-23 5/8"                |
| SEN962-552536-10 | 54 1/4"-55 1/4"        | 24 5/8"              | 29 5/8"               | 36"-36 3/8"            | 72"           | 22 5/8"-23 5/8"                |
| SEN962-552538-10 | 54 1/4"-55 1/4"        | 24 5/8"              | 29 5/8"               | 38"-38 3/8"            | 72"           | 22 5/8"-23 5/8"                |