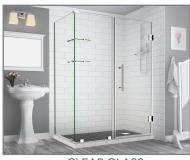

| 30"-30 3/8"            | 72"           | 22 5/8"-23 5/8"                |
| SEN962-552532-10 | 54 1/4"-55 1/4"        | 24 5/8"              | 29 5/8"               | 32"-32 3/8"            | 72"           | 22 5/8"-23 5/8"                |
| SEN962-552534-10 | 54 1/4"-55 1/4"        | 24 5/8"              | 29 5/8"               | 34"-34 3/8"            | 72"           | 22 5/8"-23 5/8"                |
| SEN962-552536-10 | 54 1/4"-55 1/4"        | 24 5/8"              | 29 5/8"               | 36"-36 3/8"            | 72"           | 22 5/8"-23 5/8"                |
| SEN962-552538-10 | 54 1/4"-55 1/4"        | 24 5/8"              | 29 5/8"               | 38"-38 3/8"            | 72"           | 22 5/8"-23 5/8"                |







STAINLESS STEEL



OIL RUBBED BRONZE



**CLEAR GLASS**