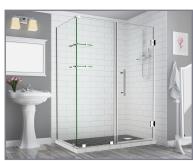

## Aston Bromley GS SEN962-5523

| MODEL            | WALL<br>OPENING<br>(A) | DOOR<br>PANEL<br>(B) | FIXED<br>PANEL<br>(C) | RETURN<br>PANEL<br>(D) | HEIGHT<br>(E) | DOOR<br>WALK<br>THROUGH<br>(F) |
|------------------|------------------------|----------------------|-----------------------|------------------------|---------------|--------------------------------|
| SEN962-552330-10 | 54 1/4"-55 1/4"        | 22 5/8"              | 31 5/8"               | 30"-30 3/8"            | 72"           | 20 5/8"-21 5/8"                |
| SEN962-552332-10 | 54 1/4"-55 1/4"        | 22 5/8"              | 31 5/8"               | 32"-32 3/8"            | 72"           | 20 5/8"-21 5/8"                |
| SEN962-552334-10 | 54 1/4"-55 1/4"        | 22 5/8"              | 31 5/8"               | 34"-34 3/8"            | 72"           | 20 5/8"-21 5/8"                |
| SEN962-552336-10 | 54 1/4"-55 1/4"        | 22 5/8"              | 31 5/8"               | 36"-36 3/8"            | 72"           | 20 5/8"-21 5/8"                |
| SEN962-552338-10 | 54 1/4"-55 1/4"        | 22 5/8"              | 31 5/8"               | 38"-38 3/8"            | 72"           | 20 5/8"-21 5/8"                |