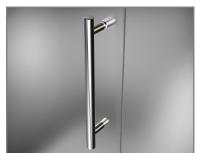

| 22 5/8"              | 31 5/8"               | 30"-30 3/8"            | 72"           | 20 5/8"-21 5/8"                |
| SEN962-552332-10 | 54 1/4"-55 1/4"        | 22 5/8"              | 31 5/8"               | 32"-32 3/8"            | 72"           | 20 5/8"-21 5/8"                |
| SEN962-552334-10 | 54 1/4"-55 1/4"        | 22 5/8"              | 31 5/8"               | 34"-34 3/8"            | 72"           | 20 5/8"-21 5/8"                |
| SEN962-552336-10 | 54 1/4"-55 1/4"        | 22 5/8"              | 31 5/8"               | 36"-36 3/8"            | 72"           | 20 5/8"-21 5/8"                |
| SEN962-552338-10 | 54 1/4"-55 1/4"        | 22 5/8"              | 31 5/8"               | 38"-38 3/8"            | 72"           | 20 5/8"-21 5/8"                |







STAINLESS STEEL



OIL RUBBED BRONZE



**CLEAR GLASS**