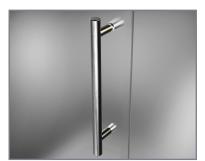

| 22 5/8"              | 31 5/8"               | 30"-30 3/8"            | 72"           | 20 5/8"-21 5/8"                |
| SEN962-552332-10 | 54 1/4"-55 1/4"        | 22 5/8"              | 31 5/8"               | 32"-32 3/8"            | 72"           | 20 5/8"-21 5/8"                |
| SEN962-552334-10 | 54 1/4"-55 1/4"        | 22 5/8"              | 31 5/8"               | 34"-34 3/8"            | 72"           | 20 5/8"-21 5/8"                |
| SEN962-552336-10 | 54 1/4"-55 1/4"        | 22 5/8"              | 31 5/8"               | 36"-36 3/8"            | 72"           | 20 5/8"-21 5/8"                |
| SEN962-552338-10 | 54 1/4"-55 1/4"        | 22 5/8"              | 31 5/8"               | 38"-38 3/8"            | 72"           | 20 5/8"-21 5/8"                |







STAINLESS STEEL



OIL RUBBED BRONZE



**CLEAR GLASS**