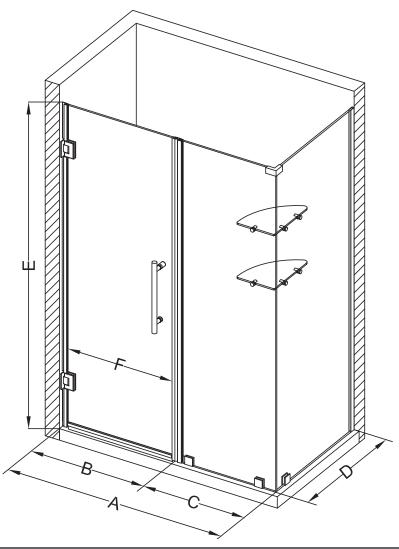

## Aston Bromley GS SEN962-5523

| MODEL            | WALL<br>OPENING<br>(A) | DOOR<br>PANEL<br>(B) | FIXED<br>PANEL<br>(C) | RETURN<br>PANEL<br>(D) | HEIGHT<br>(E) | DOOR<br>WALK<br>THROUGH<br>(F) |
|------------------|------------------------|----------------------|-----------------------|------------------------|---------------|--------------------------------|
| SEN962-552330-10 | 54 1/4"-55 1/4"        | 22 5/8"              | 31 5/8"               | 30"-30 3/8"            | 72"           | 20 5/8"-21 5/8"                |
| SEN962-552332-10 | 54 1/4"-55 1/4"        | 22 5/8"              | 31 5/8"               | 32"-32 3/8"            | 72"           | 20 5/8"-21 5/8"                |
| SEN962-552334-10 | 54 1/4"-55 1/4"        | 22 5/8"              | 31 5/8"               | 34"-34 3/8"            | 72"           | 20 5/8"-21 5/8"                |
| SEN962-552336-10 | 54 1/4"-55 1/4"        | 22 5/8"              | 31 5/8"               | 36"-36 3/8"            | 72"           | 20 5/8"-21 5/8"                |
| SEN962-552338-10 | 54 1/4"-55 1/4"        | 22 5/8"              | 31 5/8"               | 38"-38 3/8"            | 72"           | 20 5/8"-21 5/8"                |