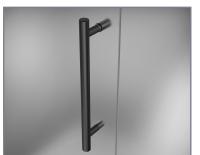

| 31 5/8"               | 30"-30 3/8"            | 72"           | 20 5/8"-21 5/8"                |
| SEN962-552332-10 | 54 1/4"-55 1/4"        | 22 5/8"              | 31 5/8"               | 32"-32 3/8"            | 72"           | 20 5/8"-21 5/8"                |
| SEN962-552334-10 | 54 1/4"-55 1/4"        | 22 5/8"              | 31 5/8"               | 34"-34 3/8"            | 72"           | 20 5/8"-21 5/8"                |
| SEN962-552336-10 | 54 1/4"-55 1/4"        | 22 5/8"              | 31 5/8"               | 36"-36 3/8"            | 72"           | 20 5/8"-21 5/8"                |
| SEN962-552338-10 | 54 1/4"-55 1/4"        | 22 5/8"              | 31 5/8"               | 38"-38 3/8"            | 72"           | 20 5/8"-21 5/8"                |







STAINLESS STEEL



OIL RUBBED BRONZE



**CLEAR GLASS**