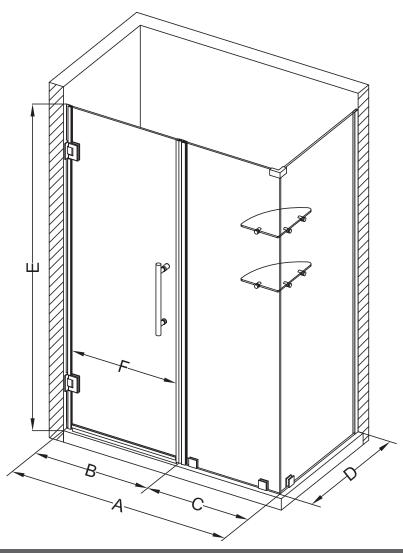

## Aston Bromley GS SEN962-5432

| MODEL            | WALL<br>OPENING<br>(A) | DOOR<br>PANEL<br>(B) | FIXED<br>PANEL<br>(C) | RETURN<br>PANEL<br>(D) | HEIGHT<br>(E) | DOOR<br>WALK<br>THROUGH<br>(F) |
|------------------|------------------------|----------------------|-----------------------|------------------------|---------------|--------------------------------|
| SEN962-543230-10 | 53 1/4"-54 1/4"        | 31 5/8"              | 21 5/8"               | 30"-30 3/8"            | 72"           | 29 5/8"-30 5/8"                |
| SEN962-543232-10 | 53 1/4"-54 1/4"        | 31 5/8"              | 21 5/8"               | 32"-32 3/8"            | 72"           | 29 5/8"-30 5/8"                |
| SEN962-543234-10 | 53 1/4"-54 1/4"        | 31 5/8"              | 21 5/8"               | 34"-34 3/8"            | 72"           | 29 5/8"-30 5/8"                |
| SEN962-543236-10 | 53 1/4"-54 1/4"        | 31 5/8"              | 21 5/8"               | 36"-36 3/8"            | 72"           | 29 5/8"-30 5/8"                |
| SEN962-543238-10 | 53 1/4"-54 1/4"        | 31 5/8"              | 21 5/8"               | 38"-38 3/8"            | 72"           | 29 5/8"-30 5/8"                |