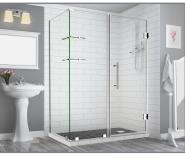

1 5/8"               | 30"-30 3/8"            | 72"           | 29 5/8"-30 5/8"                |
| SEN962-543232-10 | 53 1/4"-54 1/4"        | 31 5/8"              | 21 5/8"               | 32"-32 3/8"            | 72"           | 29 5/8"-30 5/8"                |
| SEN962-543234-10 | 53 1/4"-54 1/4"        | 31 5/8"              | 21 5/8"               | 34"-34 3/8"            | 72"           | 29 5/8"-30 5/8"                |
| SEN962-543236-10 | 53 1/4"-54 1/4"        | 31 5/8"              | 21 5/8"               | 36"-36 3/8"            | 72"           | 29 5/8"-30 5/8"                |
| SEN962-543238-10 | 53 1/4"-54 1/4"        | 31 5/8"              | 21 5/8"               | 38"-38 3/8"            | 72"           | 29 5/8"-30 5/8"                |



## POLISHED CHROME















CLEAR GLASS