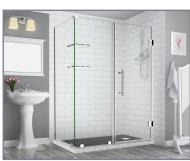

## Aston Bromley GS SEN962-5422

| MODEL            | WALL<br>OPENING<br>(A) | DOOR<br>PANEL<br>(B) | FIXED<br>PANEL<br>(C) | RETURN<br>PANEL<br>(D) | HEIGHT<br>(E) | DOOR<br>WALK<br>THROUGH<br>(F) |
|------------------|------------------------|----------------------|-----------------------|------------------------|---------------|--------------------------------|
| SEN962-542230-10 | 53 1/4"-54 1/4"        | 21 5/8"              | 31 5/8"               | 30"-30 3/8"            | 72"           | 19 5/8"-20 5/8"                |
| SEN962-542232-10 | 53 1/4"-54 1/4"        | 21 5/8"              | 31 5/8"               | 32"-32 3/8"            | 72"           | 19 5/8"-20 5/8"                |
| SEN962-542234-10 | 53 1/4"-54 1/4"        | 21 5/8"              | 31 5/8"               | 34"-34 3/8"            | 72"           | 19 5/8"-20 5/8"                |
| SEN962-542236-10 | 53 1/4"-54 1/4"        | 21 5/8"              | 31 5/8"               | 36"-36 3/8"            | 72"           | 19 5/8"-20 5/8"                |
| SEN962-542238-10 | 53 1/4"-54 1/4"        | 21 5/8"              | 31 5/8"               | 38"-38 3/8"            | 72"           | 19 5/8"-20 5/8"                |