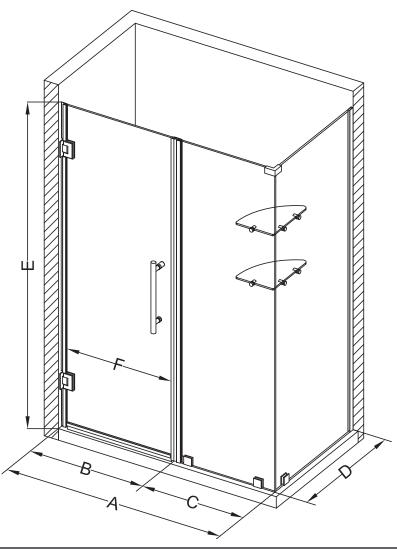

## Aston Bromley GS SEN962-5422

| MODEL            | WALL<br>OPENING<br>(A) | DOOR<br>PANEL<br>(B) | FIXED<br>PANEL<br>(C) | RETURN<br>PANEL<br>(D) | HEIGHT<br>(E) | DOOR<br>WALK<br>THROUGH<br>(F) |
|------------------|------------------------|----------------------|-----------------------|------------------------|---------------|--------------------------------|
| SEN962-542230-10 | 53 1/4"-54 1/4"        | 21 5/8"              | 31 5/8"               | 30"-30 3/8"            | 72"           | 19 5/8"-20 5/8"                |
| SEN962-542232-10 | 53 1/4"-54 1/4"        | 21 5/8"              | 31 5/8"               | 32"-32 3/8"            | 72"           | 19 5/8"-20 5/8"                |
| SEN962-542234-10 | 53 1/4"-54 1/4"        | 21 5/8"              | 31 5/8"               | 34"-34 3/8"            | 72"           | 19 5/8"-20 5/8"                |
| SEN962-542236-10 | 53 1/4"-54 1/4"        | 21 5/8"              | 31 5/8"               | 36"-36 3/8"            | 72"           | 19 5/8"-20 5/8"                |
| SEN962-542238-10 | 53 1/4"-54 1/4"        | 21 5/8"              | 31 5/8"               | 38"-38 3/8"            | 72"           | 19 5/8"-20 5/8"                |