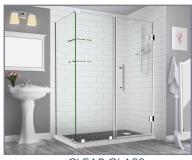

## Aston Bromley GS SEN962-5230 SCAPE THE EVERY DAY

| MODEL            | WALL<br>OPENING<br>(A) | DOOR<br>PANEL<br>(B) | FIXED<br>PANEL<br>(C) | RETURN<br>PANEL<br>(D) | HEIGHT<br>(E) | DOOR<br>WALK<br>THROUGH<br>(F) |
|------------------|------------------------|----------------------|-----------------------|------------------------|---------------|--------------------------------|
| SEN962-523030-10 | 51 1/4"-52 1/4"        | 29 5/8"              | 21 5/8"               | 30"-30 3/8"            | 72"           | 27 5/8"-28 5/8"                |
| SEN962-523032-10 | 51 1/4"-52 1/4"        | 29 5/8"              | 21 5/8"               | 32"-32 3/8"            | 72"           | 27 5/8"-28 5/8"                |
| SEN962-523034-10 | 51 1/4"-52 1/4"        | 29 5/8"              | 21 5/8"               | 34"-34 3/8"            | 72"           | 27 5/8"-28 5/8"                |
| SEN962-523036-10 | 51 1/4"-52 1/4"        | 29 5/8"              | 21 5/8"               | 36"-36 3/8"            | 72"           | 27 5/8"-28 5/8"                |
| SEN962-523038-10 | 51 1/4"-52 1/4"        | 29 5/8"              | 21 5/8"               | 38"-38 3/8"            | 72"           | 27 5/8"-28 5/8"                |

STAINLESS STEEL

OIL RUBBED BRONZE

**CLEAR GLASS** 