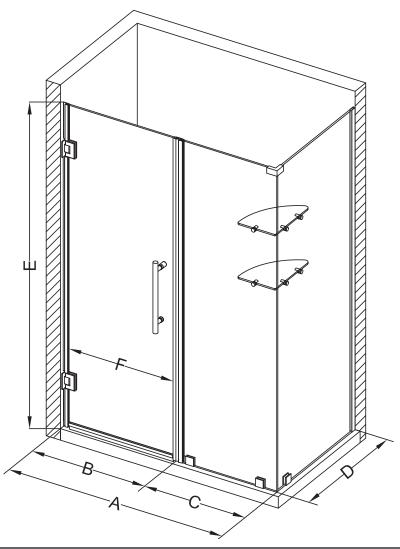

## Aston Bromley GS SEN962-5230 SCAPE THE EVERY DAY

| MODEL            | WALL<br>OPENING<br>(A) | DOOR<br>PANEL<br>(B) | FIXED<br>PANEL<br>(C) | RETURN<br>PANEL<br>(D) | HEIGHT<br>(E) | DOOR<br>WALK<br>THROUGH<br>(F) |
|------------------|------------------------|----------------------|-----------------------|------------------------|---------------|--------------------------------|
| SEN962-523030-10 | 51 1/4"-52 1/4"        | 29 5/8"              | 21 5/8"               | 30"-30 3/8"            | 72"           | 27 5/8"-28 5/8"                |
| SEN962-523032-10 | 51 1/4"-52 1/4"        | 29 5/8"              | 21 5/8"               | 32"-32 3/8"            | 72"           | 27 5/8"-28 5/8"                |
| SEN962-523034-10 | 51 1/4"-52 1/4"        | 29 5/8"              | 21 5/8"               | 34"-34 3/8"            | 72"           | 27 5/8"-28 5/8"                |
| SEN962-523036-10 | 51 1/4"-52 1/4"        | 29 5/8"              | 21 5/8"               | 36"-36 3/8"            | 72"           | 27 5/8"-28 5/8"                |
| SEN962-523038-10 | 51 1/4"-52 1/4"        | 29 5/8"              | 21 5/8"               | 38"-38 3/8"            | 72"           | 27 5/8"-28 5/8"                |