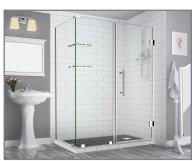

## Aston Bromley GS SEN962-5222

| MODEL            | WALL<br>OPENING<br>(A) | DOOR<br>PANEL<br>(B) | FIXED<br>PANEL<br>(C) | RETURN<br>PANEL<br>(D) | HEIGHT<br>(E) | DOOR<br>WALK<br>THROUGH<br>(F) |
|------------------|------------------------|----------------------|-----------------------|------------------------|---------------|--------------------------------|
| SEN962-522230-10 | 51 1/4"-52 1/4"        | 21 5/8"              | 29 5/8"               | 30"-30 3/8"            | 72"           | 19 5/8"-20 5/8"                |
| SEN962-522232-10 | 51 1/4"-52 1/4"        | 21 5/8"              | 29 5/8"               | 32"-32 3/8"            | 72"           | 19 5/8"-20 5/8"                |
| SEN962-522234-10 | 51 1/4"-52 1/4"        | 21 5/8"              | 29 5/8"               | 34"-34 3/8"            | 72"           | 19 5/8"-20 5/8"                |
| SEN962-522236-10 | 51 1/4"-52 1/4"        | 21 5/8"              | 29 5/8"               | 36"-36 3/8"            | 72"           | 19 5/8"-20 5/8"                |
| SEN962-522238-10 | 51 1/4"-52 1/4"        | 21 5/8"              | 29 5/8"               | 38"-38 3/8"            | 72"           | 19 5/8"-20 5/8"                |