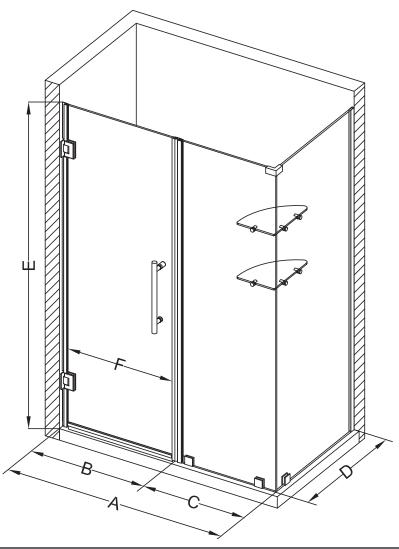

## Aston Bromley GS SEN962-5222

| MODEL            | WALL<br>OPENING<br>(A) | DOOR<br>PANEL<br>(B) | FIXED<br>PANEL<br>(C) | RETURN<br>PANEL<br>(D) | HEIGHT<br>(E) | DOOR<br>WALK<br>THROUGH<br>(F) |
|------------------|------------------------|----------------------|-----------------------|------------------------|---------------|--------------------------------|
| SEN962-522230-10 | 51 1/4"-52 1/4"        | 21 5/8"              | 29 5/8"               | 30"-30 3/8"            | 72"           | 19 5/8"-20 5/8"                |
| SEN962-522232-10 | 51 1/4"-52 1/4"        | 21 5/8"              | 29 5/8"               | 32"-32 3/8"            | 72"           | 19 5/8"-20 5/8"                |
| SEN962-522234-10 | 51 1/4"-52 1/4"        | 21 5/8"              | 29 5/8"               | 34"-34 3/8"            | 72"           | 19 5/8"-20 5/8"                |
| SEN962-522236-10 | 51 1/4"-52 1/4"        | 21 5/8"              | 29 5/8"               | 36"-36 3/8"            | 72"           | 19 5/8"-20 5/8"                |
| SEN962-522238-10 | 51 1/4"-52 1/4"        | 21 5/8"              | 29 5/8"               | 38"-38 3/8"            | 72"           | 19 5/8"-20 5/8"                |