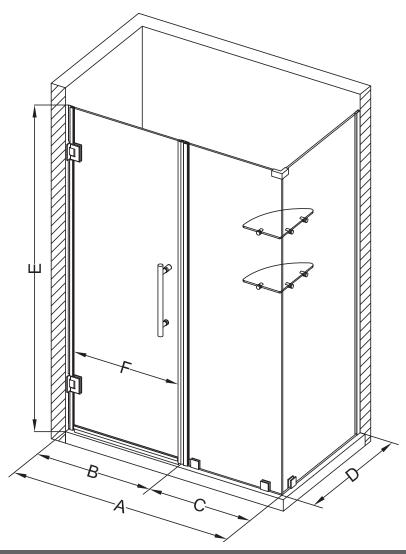

## Aston Bromley GS SEN962-5129

| MODEL            | WALL<br>OPENING<br>(A) | DOOR<br>PANEL<br>(B) | FIXED<br>PANEL<br>(C) | RETURN<br>PANEL<br>(D) | HEIGHT<br>(E) | DOOR<br>WALK<br>THROUGH<br>(F) |
|------------------|------------------------|----------------------|-----------------------|------------------------|---------------|--------------------------------|
| SEN962-512930-10 | 50 1/4"-51 1/4"        | 28 5/8"              | 21 5/8"               | 30"-30 3/8"            | 72"           | 26 5/8"-27 5/8"                |
| SEN962-512932-10 | 50 1/4"-51 1/4"        | 28 5/8"              | 21 5/8"               | 32"-32 3/8"            | 72"           | 26 5/8"-27 5/8"                |
| SEN962-512934-10 | 50 1/4"-51 1/4"        | 28 5/8"              | 21 5/8"               | 34"-34 3/8"            | 72"           | 26 5/8"-27 5/8"                |
| SEN962-512936-10 | 50 1/4"-51 1/4"        | 28 5/8"              | 21 5/8"               | 36"-36 3/8"            | 72"           | 26 5/8"-27 5/8"                |
| SEN962-512938-10 | 50 1/4"-51 1/4"        | 28 5/8"              | 21 5/8"               | 38"-38 3/8"            | 72"           | 26 5/8"-27 5/8"                |