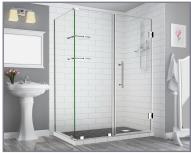

## Aston Bromley GS SEN962-5129

| MODEL            | WALL<br>OPENING<br>(A) | DOOR<br>PANEL<br>(B) | FIXED<br>PANEL<br>(C) | RETURN<br>PANEL<br>(D) | HEIGHT<br>(E) | DOOR<br>WALK<br>THROUGH<br>(F) |
|------------------|------------------------|----------------------|-----------------------|------------------------|---------------|--------------------------------|
| SEN962-512930-10 | 50 1/4"-51 1/4"        | 28 5/8"              | 21 5/8"               | 30"-30 3/8"            | 72"           | 26 5/8"-27 5/8"                |
| SEN962-512932-10 | 50 1/4"-51 1/4"        | 28 5/8"              | 21 5/8"               | 32"-32 3/8"            | 72"           | 26 5/8"-27 5/8"                |
| SEN962-512934-10 | 50 1/4"-51 1/4"        | 28 5/8"              | 21 5/8"               | 34"-34 3/8"            | 72"           | 26 5/8"-27 5/8"                |
| SEN962-512936-10 | 50 1/4"-51 1/4"        | 28 5/8"              | 21 5/8"               | 36"-36 3/8"            | 72"           | 26 5/8"-27 5/8"                |
| SEN962-512938-10 | 50 1/4"-51 1/4"        | 28 5/8"              | 21 5/8"               | 38"-38 3/8"            | 72"           | 26 5/8"-27 5/8"                |