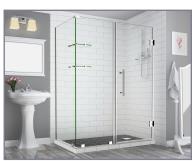

## Aston Bromley GS SEN962-5036

| MODEL            | WALL<br>OPENING<br>(A) | DOOR<br>PANEL<br>(B) | FIXED<br>PANEL<br>(C) | RETURN<br>PANEL<br>(D) | HEIGHT<br>(E) | DOOR<br>WALK<br>THROUGH<br>(F) |
|------------------|------------------------|----------------------|-----------------------|------------------------|---------------|--------------------------------|
| SEN962-503630-10 | 49 1/4"-50 1/4"        | 35 5/8"              | 13 5/8"               | 30"-30 3/8"            | 72"           | 33 5/8"-34 5/8"                |
| SEN962-503632-10 | 49 1/4"-50 1/4"        | 35 5/8"              | 13 5/8"               | 32"-32 3/8"            | 72"           | 33 5/8"-34 5/8"                |
| SEN962-503634-10 | 49 1/4"-50 1/4"        | 35 5/8"              | 13 5/8"               | 34"-34 3/8"            | 72"           | 33 5/8"-34 5/8"                |
| SEN962-503636-10 | 49 1/4"-50 1/4"        | 35 5/8"              | 13 5/8"               | 36"-36 3/8"            | 72"           | 33 5/8"-34 5/8"                |
| SEN962-503638-10 | 49 1/4"-50 1/4"        | 35 5/8"              | 13 5/8"               | 38"-38 3/8"            | 72"           | 33 5/8"-34 5/8"                |