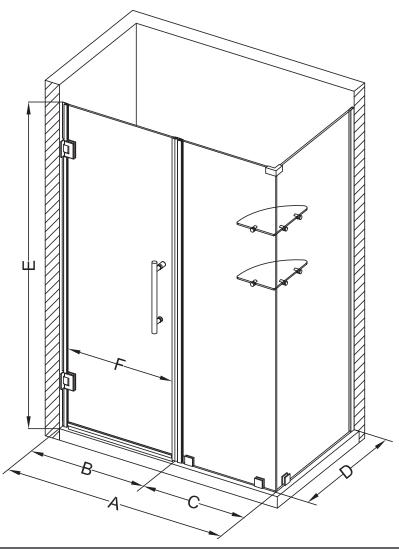

## Aston Bromley GS SEN962-5036

| MODEL            | WALL<br>OPENING<br>(A) | DOOR<br>PANEL<br>(B) | FIXED<br>PANEL<br>(C) | RETURN<br>PANEL<br>(D) | HEIGHT<br>(E) | DOOR<br>WALK<br>THROUGH<br>(F) |
|------------------|------------------------|----------------------|-----------------------|------------------------|---------------|--------------------------------|
| SEN962-503630-10 | 49 1/4"-50 1/4"        | 35 5/8"              | 13 5/8"               | 30"-30 3/8"            | 72"           | 33 5/8"-34 5/8"                |
| SEN962-503632-10 | 49 1/4"-50 1/4"        | 35 5/8"              | 13 5/8"               | 32"-32 3/8"            | 72"           | 33 5/8"-34 5/8"                |
| SEN962-503634-10 | 49 1/4"-50 1/4"        | 35 5/8"              | 13 5/8"               | 34"-34 3/8"            | 72"           | 33 5/8"-34 5/8"                |
| SEN962-503636-10 | 49 1/4"-50 1/4"        | 35 5/8"              | 13 5/8"               | 36"-36 3/8"            | 72"           | 33 5/8"-34 5/8"                |
| SEN962-503638-10 | 49 1/4"-50 1/4"        | 35 5/8"              | 13 5/8"               | 38"-38 3/8"            | 72"           | 33 5/8"-34 5/8"                |