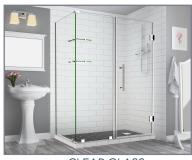

## Aston Bromley GS SEN962-5028 SCAPE THE EVERY DAY

| MODEL            | WALL<br>OPENING<br>(A) | DOOR<br>PANEL<br>(B) | FIXED<br>PANEL<br>(C) | RETURN<br>PANEL<br>(D) | HEIGHT<br>(E) | DOOR<br>WALK<br>THROUGH<br>(F) |
|------------------|------------------------|----------------------|-----------------------|------------------------|---------------|--------------------------------|
| SEN962-502830-10 | 49 1/4"-50 1/4"        | 27 5/8"              | 21 5/8"               | 30"-30 3/8"            | 72"           | 25 5/8"-26 5/8"                |
| SEN962-502832-10 | 49 1/4"-50 1/4"        | 27 5/8"              | 21 5/8"               | 32"-32 3/8"            | 72"           | 25 5/8"-26 5/8"                |
| SEN962-502834-10 | 49 1/4"-50 1/4"        | 27 5/8"              | 21 5/8"               | 34"-34 3/8"            | 72"           | 25 5/8"-26 5/8"                |
| SEN962-502836-10 | 49 1/4"-50 1/4"        | 27 5/8"              | 21 5/8"               | 36"-36 3/8"            | 72"           | 25 5/8"-26 5/8"                |
| SEN962-502838-10 | 49 1/4"-50 1/4"        | 27 5/8"              | 21 5/8"               | 38"-38 3/8"            | 72"           | 25 5/8"-26 5/8"                |