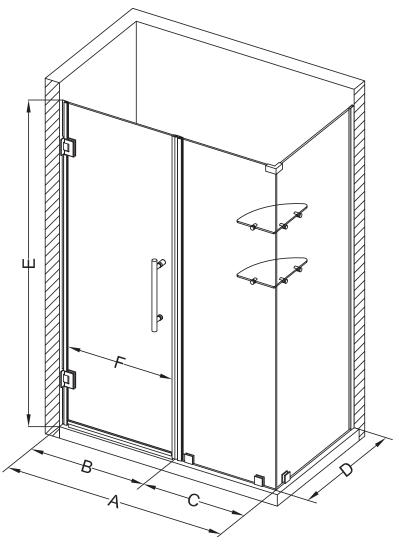

## Aston Bromley GS SEN962-5028 SCAPE THE EVERY DAY

| MODEL            | WALL<br>OPENING<br>(A) | DOOR<br>PANEL<br>(B) | FIXED<br>PANEL<br>(C) | RETURN<br>PANEL<br>(D) | HEIGHT<br>(E) | DOOR<br>WALK<br>THROUGH<br>(F) |
|------------------|------------------------|----------------------|-----------------------|------------------------|---------------|--------------------------------|
| SEN962-502830-10 | 49 1/4"-50 1/4"        | 27 5/8"              | 21 5/8"               | 30"-30 3/8"            | 72"           | 25 5/8"-26 5/8"                |
| SEN962-502832-10 | 49 1/4"-50 1/4"        | 27 5/8"              | 21 5/8"               | 32"-32 3/8"            | 72"           | 25 5/8"-26 5/8"                |
| SEN962-502834-10 | 49 1/4"-50 1/4"        | 27 5/8"              | 21 5/8"               | 34"-34 3/8"            | 72"           | 25 5/8"-26 5/8"                |
| SEN962-502836-10 | 49 1/4"-50 1/4"        | 27 5/8"              | 21 5/8"               | 36"-36 3/8"            | 72"           | 25 5/8"-26 5/8"                |
| SEN962-502838-10 | 49 1/4"-50 1/4"        | 27 5/8"              | 21 5/8"               | 38"-38 3/8"            | 72"           | 25 5/8"-26 5/8"                |