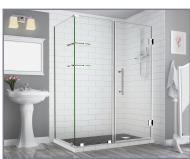

## Aston Bromley GS SEN962-4834

| MODEL            | WALL<br>OPENING<br>(A) | DOOR<br>PANEL<br>(B) | FIXED<br>PANEL<br>(C) | RETURN<br>PANEL<br>(D) | HEIGHT<br>(E) | DOOR<br>WALK<br>THROUGH<br>(F) |
|------------------|------------------------|----------------------|-----------------------|------------------------|---------------|--------------------------------|
| SEN962-483430-10 | 47 1/4"-48 1/4"        | 33 5/8"              | 13 5/8"               | 30"-30 3/8"            | 72"           | 31 5/8"-32 5/8"                |
| SEN962-483432-10 | 47 1/4"-48 1/4"        | 33 5/8"              | 13 5/8"               | 32"-32 3/8"            | 72"           | 31 5/8"-32 5/8"                |
| SEN962-483434-10 | 47 1/4"-48 1/4"        | 33 5/8"              | 13 5/8"               | 34"-34 3/8"            | 72"           | 31 5/8"-32 5/8"                |
| SEN962-483436-10 | 47 1/4"-48 1/4"        | 33 5/8"              | 13 5/8"               | 36"-36 3/8"            | 72"           | 31 5/8"-32 5/8"                |
| SEN962-483438-10 | 47 1/4"-48 1/4"        | 33 5/8"              | 13 5/8"               | 38"-38 3/8"            | 72"           | 31 5/8"-32 5/8"                |