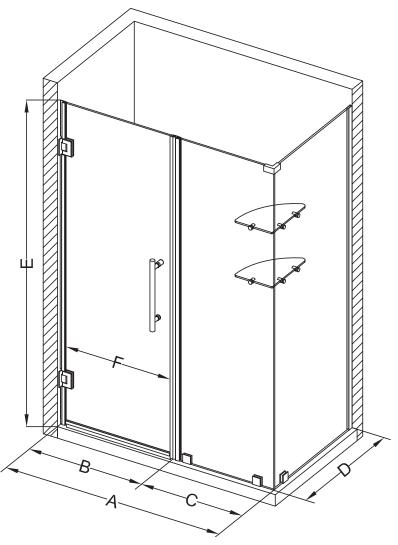

## Aston Bromley GS SEN962-4834

| MODEL            | WALL<br>OPENING<br>(A) | DOOR<br>PANEL<br>(B) | FIXED<br>PANEL<br>(C) | RETURN<br>PANEL<br>(D) | HEIGHT<br>(E) | DOOR<br>WALK<br>THROUGH<br>(F) |
|------------------|------------------------|----------------------|-----------------------|------------------------|---------------|--------------------------------|
| SEN962-483430-10 | 47 1/4"-48 1/4"        | 33 5/8"              | 13 5/8"               | 30"-30 3/8"            | 72"           | 31 5/8"-32 5/8"                |
| SEN962-483432-10 | 47 1/4"-48 1/4"        | 33 5/8"              | 13 5/8"               | 32"-32 3/8"            | 72"           | 31 5/8"-32 5/8"                |
| SEN962-483434-10 | 47 1/4"-48 1/4"        | 33 5/8"              | 13 5/8"               | 34"-34 3/8"            | 72"           | 31 5/8"-32 5/8"                |
| SEN962-483436-10 | 47 1/4"-48 1/4"        | 33 5/8"              | 13 5/8"               | 36"-36 3/8"            | 72"           | 31 5/8"-32 5/8"                |
| SEN962-483438-10 | 47 1/4"-48 1/4"        | 33 5/8"              | 13 5/8"               | 38"-38 3/8"            | 72"           | 31 5/8"-32 5/8"                |