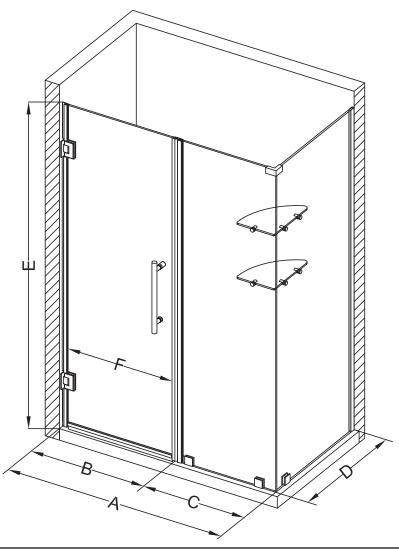

## Aston Bromley GS SEN962-4826

| MODEL            | WALL<br>OPENING<br>(A) | DOOR<br>PANEL<br>(B) | FIXED<br>PANEL<br>(C) | RETURN<br>PANEL<br>(D) | HEIGHT<br>(E) | DOOR<br>WALK<br>THROUGH<br>(F) |
|------------------|------------------------|----------------------|-----------------------|------------------------|---------------|--------------------------------|
| SEN962-482630-10 | 47 1/4"-48 1/4"        | 25 5/8"              | 21 5/8"               | 30"-30 3/8"            | 72"           | 23 5/8"-24 5/8"                |
| SEN962-482632-10 | 47 1/4"-48 1/4"        | 25 5/8"              | 21 5/8"               | 32"-32 3/8"            | 72"           | 23 5/8"-24 5/8"                |
| SEN962-482634-10 | 47 1/4"-48 1/4"        | 25 5/8"              | 21 5/8"               | 34"-34 3/8"            | 72"           | 23 5/8"-24 5/8"                |
| SEN962-482636-10 | 47 1/4"-48 1/4"        | 25 5/8"              | 21 5/8"               | 36"-36 3/8"            | 72"           | 23 5/8"-24 5/8"                |
| SEN962-482638-10 | 47 1/4"-48 1/4"        | 25 5/8"              | 21 5/8"               | 38"-38 3/8"            | 72"           | 23 5/8"-24 5/8"                |