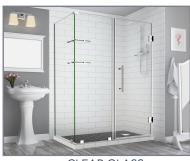

## Aston Bromley GS SEN962-4826

| MODEL            | WALL<br>OPENING<br>(A) | DOOR<br>PANEL<br>(B) | FIXED<br>PANEL<br>(C) | RETURN<br>PANEL<br>(D) | HEIGHT<br>(E) | DOOR<br>WALK<br>THROUGH<br>(F) |
|------------------|------------------------|----------------------|-----------------------|------------------------|---------------|--------------------------------|
| SEN962-482630-10 | 47 1/4"-48 1/4"        | 25 5/8"              | 21 5/8"               | 30"-30 3/8"            | 72"           | 23 5/8"-24 5/8"                |
| SEN962-482632-10 | 47 1/4"-48 1/4"        | 25 5/8"              | 21 5/8"               | 32"-32 3/8"            | 72"           | 23 5/8"-24 5/8"                |
| SEN962-482634-10 | 47 1/4"-48 1/4"        | 25 5/8"              | 21 5/8"               | 34"-34 3/8"            | 72"           | 23 5/8"-24 5/8"                |
| SEN962-482636-10 | 47 1/4"-48 1/4"        | 25 5/8"              | 21 5/8"               | 36"-36 3/8"            | 72"           | 23 5/8"-24 5/8"                |
| SEN962-482638-10 | 47 1/4"-48 1/4"        | 25 5/8"              | 21 5/8"               | 38"-38 3/8"            | 72"           | 23 5/8"-24 5/8"                |