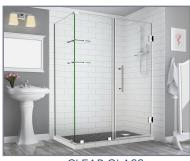

## Aston Bromley GS SEN962-4733

| MODEL            | WALL<br>OPENING<br>(A) | DOOR<br>PANEL<br>(B) | FIXED<br>PANEL<br>(C) | RETURN<br>PANEL<br>(D) | HEIGHT<br>(E) | DOOR<br>WALK<br>THROUGH<br>(F) |
|------------------|------------------------|----------------------|-----------------------|------------------------|---------------|--------------------------------|
| SEN962-473330-10 | 46 1/4"-47 1/4"        | 32 5/8"              | 13 5/8"               | 30"-30 3/8"            | 72"           | 30 5/8"-31 5/8"                |
| SEN962-473332-10 | 46 1/4"-47 1/4"        | 32 5/8"              | 13 5/8"               | 32"-32 3/8"            | 72"           | 30 5/8"-31 5/8"                |
| SEN962-473334-10 | 46 1/4"-47 1/4"        | 32 5/8"              | 13 5/8"               | 34"-34 3/8"            | 72"           | 30 5/8"-31 5/8"                |
| SEN962-473336-10 | 46 1/4"-47 1/4"        | 32 5/8"              | 13 5/8"               | 36"-36 3/8"            | 72"           | 30 5/8"-31 5/8"                |
| SEN962-473338-10 | 46 1/4"-47 1/4"        | 32 5/8"              | 13 5/8"               | 38"-38 3/8"            | 72"           | 30 5/8"-31 5/8"                |

STAINLESS STEEL

OIL RUBBED BRONZE

**CLEAR GLASS** 