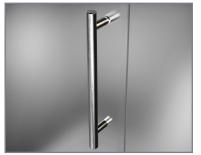

| 32 5/8"              | 13 5/8"               | 30"-30 3/8"            | 72"           | 30 5/8"-31 5/8"                |
| SEN962-473332-10 | 46 1/4"-47 1/4"        | 32 5/8"              | 13 5/8"               | 32"-32 3/8"            | 72"           | 30 5/8"-31 5/8"                |
| SEN962-473334-10 | 46 1/4"-47 1/4"        | 32 5/8"              | 13 5/8"               | 34"-34 3/8"            | 72"           | 30 5/8"-31 5/8"                |
| SEN962-473336-10 | 46 1/4"-47 1/4"        | 32 5/8"              | 13 5/8"               | 36"-36 3/8"            | 72"           | 30 5/8"-31 5/8"                |
| SEN962-473338-10 | 46 1/4"-47 1/4"        | 32 5/8"              | 13 5/8"               | 38"-38 3/8"            | 72"           | 30 5/8"-31 5/8"                |







STAINLESS STEEL



OIL RUBBED BRONZE



**CLEAR GLASS**