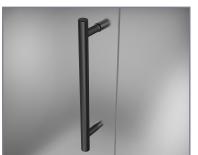

| 13 5/8"               | 30"-30 3/8"            | 72"           | 30 5/8"-31 5/8"                |
| SEN962-473332-10 | 46 1/4"-47 1/4"        | 32 5/8"              | 13 5/8"               | 32"-32 3/8"            | 72"           | 30 5/8"-31 5/8"                |
| SEN962-473334-10 | 46 1/4"-47 1/4"        | 32 5/8"              | 13 5/8"               | 34"-34 3/8"            | 72"           | 30 5/8"-31 5/8"                |
| SEN962-473336-10 | 46 1/4"-47 1/4"        | 32 5/8"              | 13 5/8"               | 36"-36 3/8"            | 72"           | 30 5/8"-31 5/8"                |
| SEN962-473338-10 | 46 1/4"-47 1/4"        | 32 5/8"              | 13 5/8"               | 38"-38 3/8"            | 72"           | 30 5/8"-31 5/8"                |







STAINLESS STEEL



OIL RUBBED BRONZE



**CLEAR GLASS**