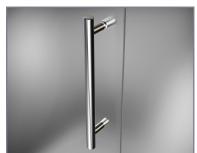

| 32 5/8"              | 13 5/8"               | 30"-30 3/8"            | 72"           | 30 5/8"-31 5/8"                |
| SEN962-473332-10 | 46 1/4"-47 1/4"        | 32 5/8"              | 13 5/8"               | 32"-32 3/8"            | 72"           | 30 5/8"-31 5/8"                |
| SEN962-473334-10 | 46 1/4"-47 1/4"        | 32 5/8"              | 13 5/8"               | 34"-34 3/8"            | 72"           | 30 5/8"-31 5/8"                |
| SEN962-473336-10 | 46 1/4"-47 1/4"        | 32 5/8"              | 13 5/8"               | 36"-36 3/8"            | 72"           | 30 5/8"-31 5/8"                |
| SEN962-473338-10 | 46 1/4"-47 1/4"        | 32 5/8"              | 13 5/8"               | 38"-38 3/8"            | 72"           | 30 5/8"-31 5/8"                |







STAINLESS STEEL



OIL RUBBED BRONZE



**CLEAR GLASS**