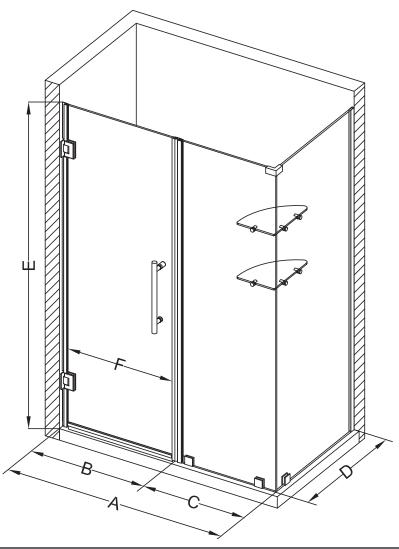

## Aston Bromley GS SEN962-4733

| MODEL            | WALL<br>OPENING<br>(A) | DOOR<br>PANEL<br>(B) | FIXED<br>PANEL<br>(C) | RETURN<br>PANEL<br>(D) | HEIGHT<br>(E) | DOOR<br>WALK<br>THROUGH<br>(F) |
|------------------|------------------------|----------------------|-----------------------|------------------------|---------------|--------------------------------|
| SEN962-473330-10 | 46 1/4"-47 1/4"        | 32 5/8"              | 13 5/8"               | 30"-30 3/8"            | 72"           | 30 5/8"-31 5/8"                |
| SEN962-473332-10 | 46 1/4"-47 1/4"        | 32 5/8"              | 13 5/8"               | 32"-32 3/8"            | 72"           | 30 5/8"-31 5/8"                |
| SEN962-473334-10 | 46 1/4"-47 1/4"        | 32 5/8"              | 13 5/8"               | 34"-34 3/8"            | 72"           | 30 5/8"-31 5/8"                |
| SEN962-473336-10 | 46 1/4"-47 1/4"        | 32 5/8"              | 13 5/8"               | 36"-36 3/8"            | 72"           | 30 5/8"-31 5/8"                |
| SEN962-473338-10 | 46 1/4"-47 1/4"        | 32 5/8"              | 13 5/8"               | 38"-38 3/8"            | 72"           | 30 5/8"-31 5/8"                |