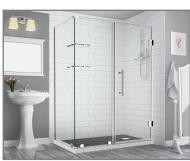

## Aston Bromley GS SEN962-4430

| MODEL            | WALL<br>OPENING<br>(A) | DOOR<br>PANEL<br>(B) | FIXED<br>PANEL<br>(C) | RETURN<br>PANEL<br>(D) | HEIGHT<br>(E) | DOOR<br>WALK<br>THROUGH<br>(F) |
|------------------|------------------------|----------------------|-----------------------|------------------------|---------------|--------------------------------|
| SEN962-443030-10 | 43 1/4"-44 1/4"        | 29 5/8"              | 13 5/8"               | 30"-30 3/8"            | 72"           | 27 5/8"-28 5/8"                |
| SEN962-443032-10 | 43 1/4"-44 1/4"        | 29 5/8"              | 13 5/8"               | 32"-32 3/8"            | 72"           | 27 5/8"-28 5/8"                |
| SEN962-443034-10 | 43 1/4"-44 1/4"        | 29 5/8"              | 13 5/8"               | 34"-34 3/8"            | 72"           | 27 5/8"-28 5/8"                |
| SEN962-443036-10 | 43 1/4"-44 1/4"        | 29 5/8"              | 13 5/8"               | 36"-36 3/8"            | 72"           | 27 5/8"-28 5/8"                |
| SEN962-443038-10 | 43 1/4"-44 1/4"        | 29 5/8"              | 13 5/8"               | 38"-38 3/8"            | 72"           | 27 5/8"-28 5/8"                |