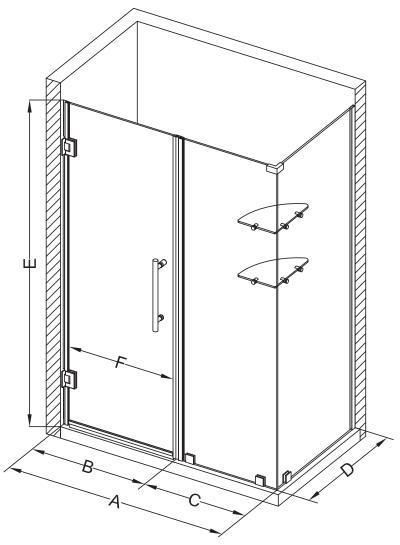

## Aston Bromley GS SEN962-4430

| MODEL            | WALL<br>OPENING<br>(A) | DOOR<br>PANEL<br>(B) | FIXED<br>PANEL<br>(C) | RETURN<br>PANEL<br>(D) | HEIGHT<br>(E) | DOOR<br>WALK<br>THROUGH<br>(F) |
|------------------|------------------------|----------------------|-----------------------|------------------------|---------------|--------------------------------|
| SEN962-443030-10 | 43 1/4"-44 1/4"        | 29 5/8"              | 13 5/8"               | 30"-30 3/8"            | 72"           | 27 5/8"-28 5/8"                |
| SEN962-443032-10 | 43 1/4"-44 1/4"        | 29 5/8"              | 13 5/8"               | 32"-32 3/8"            | 72"           | 27 5/8"-28 5/8"                |
| SEN962-443034-10 | 43 1/4"-44 1/4"        | 29 5/8"              | 13 5/8"               | 34"-34 3/8"            | 72"           | 27 5/8"-28 5/8"                |
| SEN962-443036-10 | 43 1/4"-44 1/4"        | 29 5/8"              | 13 5/8"               | 36"-36 3/8"            | 72"           | 27 5/8"-28 5/8"                |
| SEN962-443038-10 | 43 1/4"-44 1/4"        | 29 5/8"              | 13 5/8"               | 38"-38 3/8"            | 72"           | 27 5/8"-28 5/8"                |