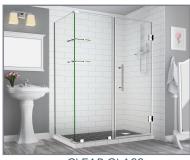

## Aston Bromley GS SEN962-4329

| MODEL            | WALL<br>OPENING<br>(A) | DOOR<br>PANEL<br>(B) | FIXED<br>PANEL<br>(C) | RETURN<br>PANEL<br>(D) | HEIGHT<br>(E) | DOOR<br>WALK<br>THROUGH<br>(F) |
|------------------|------------------------|----------------------|-----------------------|------------------------|---------------|--------------------------------|
| SEN962-432930-10 | 42 1/4"-43 1/4"        | 28 5/8"              | 13 5/8"               | 30"-30 3/8"            | 72"           | 26 5/8"-27 5/8"                |
| SEN962-432932-10 | 42 1/4"-43 1/4"        | 28 5/8"              | 13 5/8"               | 32"-32 3/8"            | 72"           | 26 5/8"-27 5/8"                |
| SEN962-432934-10 | 42 1/4"-43 1/4"        | 28 5/8"              | 13 5/8"               | 34"-34 3/8"            | 72"           | 26 5/8"-27 5/8"                |
| SEN962-432936-10 | 42 1/4"-43 1/4"        | 28 5/8"              | 13 5/8"               | 36"-36 3/8"            | 72"           | 26 5/8"-27 5/8"                |
| SEN962-432938-10 | 42 1/4"-43 1/4"        | 28 5/8"              | 13 5/8"               | 38"-38 3/8"            | 72"           | 26 5/8"-27 5/8"                |

STAINLESS STEEL

OIL RUBBED BRONZE

**CLEAR GLASS** 