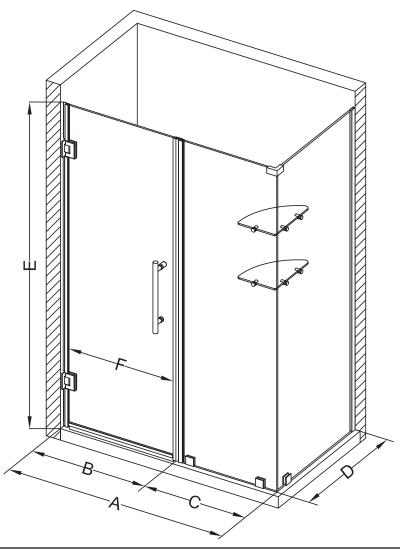

## Aston Bromley GS SEN962-4329

| MODEL            | WALL<br>OPENING<br>(A) | DOOR<br>PANEL<br>(B) | FIXED<br>PANEL<br>(C) | RETURN<br>PANEL<br>(D) | HEIGHT<br>(E) | DOOR<br>WALK<br>THROUGH<br>(F) |
|------------------|------------------------|----------------------|-----------------------|------------------------|---------------|--------------------------------|
| SEN962-432930-10 | 42 1/4"-43 1/4"        | 28 5/8"              | 13 5/8"               | 30"-30 3/8"            | 72"           | 26 5/8"-27 5/8"                |
| SEN962-432932-10 | 42 1/4"-43 1/4"        | 28 5/8"              | 13 5/8"               | 32"-32 3/8"            | 72"           | 26 5/8"-27 5/8"                |
| SEN962-432934-10 | 42 1/4"-43 1/4"        | 28 5/8"              | 13 5/8"               | 34"-34 3/8"            | 72"           | 26 5/8"-27 5/8"                |
| SEN962-432936-10 | 42 1/4"-43 1/4"        | 28 5/8"              | 13 5/8"               | 36"-36 3/8"            | 72"           | 26 5/8"-27 5/8"                |
| SEN962-432938-10 | 42 1/4"-43 1/4"        | 28 5/8"              | 13 5/8"               | 38"-38 3/8"            | 72"           | 26 5/8"-27 5/8"                |