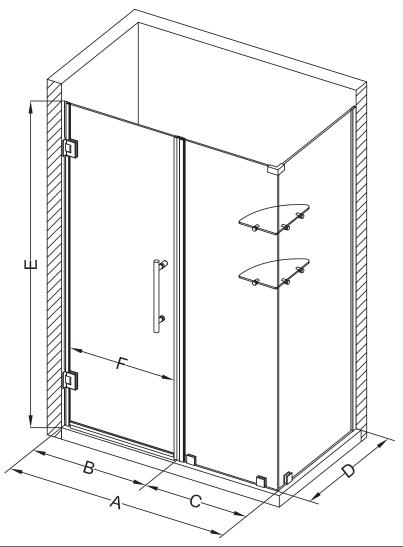

## Aston Bromley GS SEN962-4026

| MODEL            | WALL<br>OPENING<br>(A) | DOOR<br>PANEL<br>(B) | FIXED<br>PANEL<br>(C) | RETURN<br>PANEL<br>(D) | HEIGHT<br>(E) | DOOR<br>WALK<br>THROUGH<br>(F) |
|------------------|------------------------|----------------------|-----------------------|------------------------|---------------|--------------------------------|
| SEN962-402630-10 | 39 1/4"-40 1/4"        | 25 5/8"              | 13 5/8"               | 30"-30 3/8"            | 72"           | 23 5/8"-24 5/8"                |
| SEN962-402632-10 | 39 1/4"-40 1/4"        | 25 5/8"              | 13 5/8"               | 32"-32 3/8"            | 72"           | 23 5/8"-24 5/8"                |
| SEN962-402634-10 | 39 1/4"-40 1/4"        | 25 5/8"              | 13 5/8"               | 34"-34 3/8"            | 72"           | 23 5/8"-24 5/8"                |
| SEN962-402636-10 | 39 1/4"-40 1/4"        | 25 5/8"              | 13 5/8"               | 36"-36 3/8"            | 72"           | 23 5/8"-24 5/8"                |
| SEN962-402638-10 | 39 1/4"-40 1/4"        | 25 5/8"              | 13 5/8"               | 38"-38 3/8"            | 72"           | 23 5/8"-24 5/8"                |