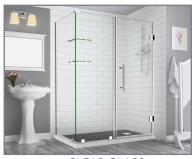

## Aston Bromley GS SEN962-4026

| MODEL            | WALL<br>OPENING<br>(A) | DOOR<br>PANEL<br>(B) | FIXED<br>PANEL<br>(C) | RETURN<br>PANEL<br>(D) | HEIGHT<br>(E) | DOOR<br>WALK<br>THROUGH<br>(F) |
|------------------|------------------------|----------------------|-----------------------|------------------------|---------------|--------------------------------|
| SEN962-402630-10 | 39 1/4"-40 1/4"        | 25 5/8"              | 13 5/8"               | 30"-30 3/8"            | 72"           | 23 5/8"-24 5/8"                |
| SEN962-402632-10 | 39 1/4"-40 1/4"        | 25 5/8"              | 13 5/8"               | 32"-32 3/8"            | 72"           | 23 5/8"-24 5/8"                |
| SEN962-402634-10 | 39 1/4"-40 1/4"        | 25 5/8"              | 13 5/8"               | 34"-34 3/8"            | 72"           | 23 5/8"-24 5/8"                |
| SEN962-402636-10 | 39 1/4"-40 1/4"        | 25 5/8"              | 13 5/8"               | 36"-36 3/8"            | 72"           | 23 5/8"-24 5/8"                |
| SEN962-402638-10 | 39 1/4"-40 1/4"        | 25 5/8"              | 13 5/8"               | 38"-38 3/8"            | 72"           | 23 5/8"-24 5/8"                |