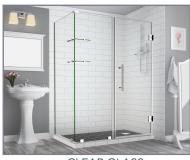

## Aston Bromley GS SEN962-3824

| MODEL            | WALL<br>OPENING<br>(A) | DOOR<br>PANEL<br>(B) | FIXED<br>PANEL<br>(C) | RETURN<br>PANEL<br>(D) | HEIGHT<br>(E) | DOOR<br>WALK<br>THROUGH<br>(F) |
|------------------|------------------------|----------------------|-----------------------|------------------------|---------------|--------------------------------|
| SEN962-382430-10 | 37 1/4"-38 1/4"        | 23 5/8"              | 13 5/8"               | 30"-30 3/8"            | 72"           | 21 5/8"-22 5/8"                |
| SEN962-382432-10 | 37 1/4"-38 1/4"        | 23 5/8"              | 13 5/8"               | 32"-32 3/8"            | 72"           | 21 5/8"-22 5/8"                |
| SEN962-382434-10 | 37 1/4"-38 1/4"        | 23 5/8"              | 13 5/8"               | 34"-34 3/8"            | 72"           | 21 5/8"-22 5/8"                |
| SEN962-382436-10 | 37 1/4"-38 1/4"        | 23 5/8"              | 13 5/8"               | 36"-36 3/8"            | 72"           | 21 5/8"-22 5/8"                |
| SEN962-382438-10 | 37 1/4"-38 1/4"        | 23 5/8"              | 13 5/8"               | 38"-38 3/8"            | 72"           | 21 5/8"-22 5/8"                |

STAINLESS STEEL

OIL RUBBED BRONZE

**CLEAR GLASS** 