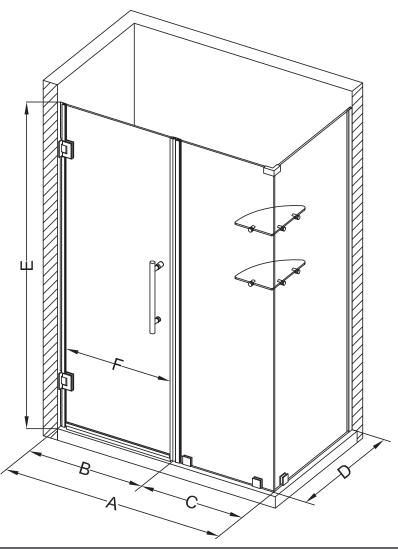

## Aston Bromley GS SEN962-3824

| MODEL            | WALL<br>OPENING<br>(A) | DOOR<br>PANEL<br>(B) | FIXED<br>PANEL<br>(C) | RETURN<br>PANEL<br>(D) | HEIGHT<br>(E) | DOOR<br>WALK<br>THROUGH<br>(F) |
|------------------|------------------------|----------------------|-----------------------|------------------------|---------------|--------------------------------|
| SEN962-382430-10 | 37 1/4"-38 1/4"        | 23 5/8"              | 13 5/8"               | 30"-30 3/8"            | 72"           | 21 5/8"-22 5/8"                |
| SEN962-382432-10 | 37 1/4"-38 1/4"        | 23 5/8"              | 13 5/8"               | 32"-32 3/8"            | 72"           | 21 5/8"-22 5/8"                |
| SEN962-382434-10 | 37 1/4"-38 1/4"        | 23 5/8"              | 13 5/8"               | 34"-34 3/8"            | 72"           | 21 5/8"-22 5/8"                |
| SEN962-382436-10 | 37 1/4"-38 1/4"        | 23 5/8"              | 13 5/8"               | 36"-36 3/8"            | 72"           | 21 5/8"-22 5/8"                |
| SEN962-382438-10 | 37 1/4"-38 1/4"        | 23 5/8"              | 13 5/8"               | 38"-38 3/8"            | 72"           | 21 5/8"-22 5/8"                |