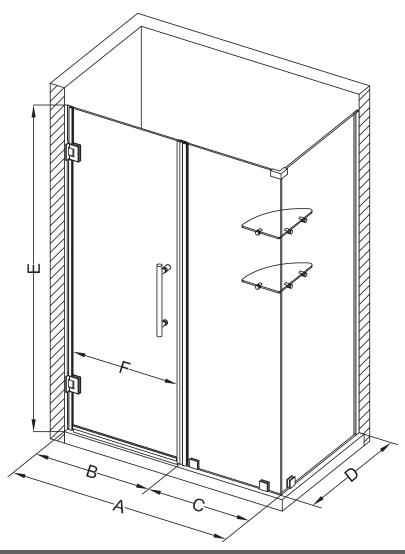

## Aston Bromley GS SEN962-3723

| MODEL            | WALL<br>OPENING<br>(A) | DOOR<br>PANEL<br>(B) | FIXED<br>PANEL<br>(C) | RETURN<br>PANEL<br>(D) | HEIGHT<br>(E) | DOOR<br>WALK<br>THROUGH<br>(F) |
|------------------|------------------------|----------------------|-----------------------|------------------------|---------------|--------------------------------|
| SEN962-372330-10 | 36 1/4"-37 1/4"        | 22 5/8"              | 13 5/8"               | 30"-30 3/8"            | 72"           | 20 5/8"-21 5/8"                |
| SEN962-372332-10 | 36 1/4"-37 1/4"        | 22 5/8"              | 13 5/8"               | 32"-32 3/8"            | 72"           | 20 5/8"-21 5/8"                |
| SEN962-372334-10 | 36 1/4"-37 1/4"        | 22 5/8"              | 13 5/8"               | 34"-34 3/8"            | 72"           | 20 5/8"-21 5/8"                |
| SEN962-372336-10 | 36 1/4"-37 1/4"        | 22 5/8"              | 13 5/8"               | 36"-36 3/8"            | 72"           | 20 5/8"-21 5/8"                |
| SEN962-372338-10 | 36 1/4"-37 1/4"        | 22 5/8"              | 13 5/8"               | 38"-38 3/8"            | 72"           | 20 5/8"-21 5/8"                |