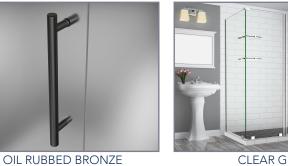

13 5/8"               | 30"-30 3/8"            | 72"           | 20 5/8"-21 5/8"                |
| SEN962-372332-10 | 36 1/4"-37 1/4"        | 22 5/8"              | 13 5/8"               | 32"-32 3/8"            | 72"           | 20 5/8"-21 5/8"                |
| SEN962-372334-10 | 36 1/4"-37 1/4"        | 22 5/8"              | 13 5/8"               | 34"-34 3/8"            | 72"           | 20 5/8"-21 5/8"                |
| SEN962-372336-10 | 36 1/4"-37 1/4"        | 22 5/8"              | 13 5/8"               | 36"-36 3/8"            | 72"           | 20 5/8"-21 5/8"                |
| SEN962-372338-10 | 36 1/4"-37 1/4"        | 22 5/8"              | 13 5/8"               | 38"-38 3/8"            | 72"           | 20 5/8"-21 5/8"                |



## POLISHED CHROME













CLEAR GLASS