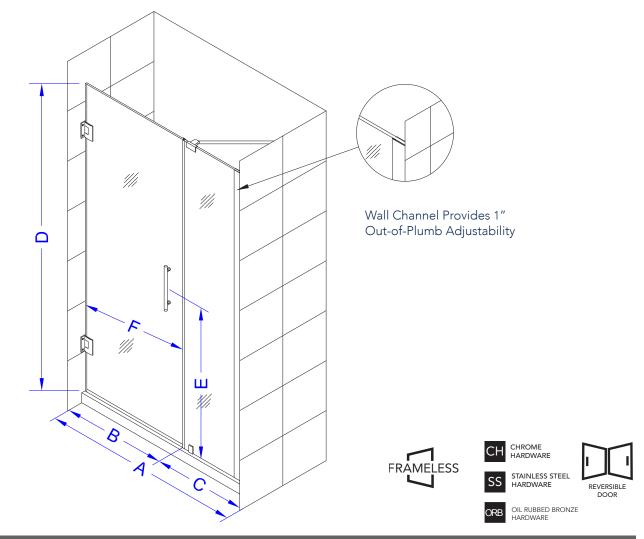

## Aston Belmore SDR 965-4834

| MODEL          | WALL<br>OPENING(A) | DOOR<br>PANEL<br>WIDTH(B) | FIXED<br>PANEL<br>WIDTH(C) | HEIGHT<br>(D) | HANDLE<br>HEIGHT(E) | ENTRY<br>OPEN(F) |
|----------------|--------------------|---------------------------|----------------------------|---------------|---------------------|------------------|
| SDR965-4834-10 | 47 1/4"-48 1/4"    | 33 5/8"                   | 13 5/8"                    | 72"           | 36 1/4"             | 31 5/8"-32 5/8"  |
| 471⁄4″         | <u> </u>           |                           |                            |               |                     |                  |
| 48"            |                    |                           |                            |               |                     |                  |
| 48¼″           | <u>E</u>           |                           |                            |               |                     | RCAST            |
|                |                    |                           |                            |               |                     |                  |