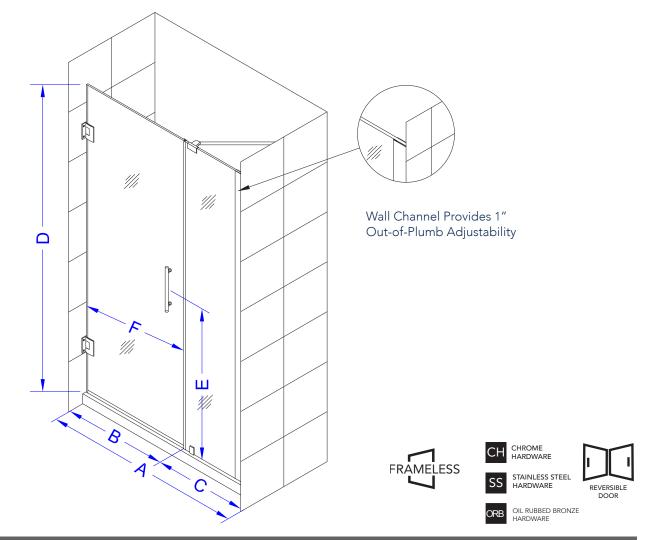

## Aston Belmore SDR 965-4333

| MODEL          | WALL<br>OPENING(A) | DOOR<br>PANEL<br>WIDTH(B) | FIXED<br>PANEL<br>WIDTH(C) | HEIGHT<br>(D) | HANDLE<br>HEIGHT(E) | ENTRY<br>OPEN(F)                                                                                                                                                                                                                                                                                                                                                                                                                                                                                                                                                                                                                                                                                                                                                                                                                                                                                                                                                                                                                                                                                                                                                                                                                                                                                                                                                                                                                                                                                                                                                                                                                                                                                                                                                                                                                                                                                                                                                                                                                                                                                                               |
|----------------|--------------------|---------------------------|----------------------------|---------------|---------------------|--------------------------------------------------------------------------------------------------------------------------------------------------------------------------------------------------------------------------------------------------------------------------------------------------------------------------------------------------------------------------------------------------------------------------------------------------------------------------------------------------------------------------------------------------------------------------------------------------------------------------------------------------------------------------------------------------------------------------------------------------------------------------------------------------------------------------------------------------------------------------------------------------------------------------------------------------------------------------------------------------------------------------------------------------------------------------------------------------------------------------------------------------------------------------------------------------------------------------------------------------------------------------------------------------------------------------------------------------------------------------------------------------------------------------------------------------------------------------------------------------------------------------------------------------------------------------------------------------------------------------------------------------------------------------------------------------------------------------------------------------------------------------------------------------------------------------------------------------------------------------------------------------------------------------------------------------------------------------------------------------------------------------------------------------------------------------------------------------------------------------------|
| SDR965-4333-10 | 42 1/4"-43 1/4"    | 32 5/8"                   | 9 5/8"                     | 72"           | 36 1/4"             | 30 5/8"-31 5/8"                                                                                                                                                                                                                                                                                                                                                                                                                                                                                                                                                                                                                                                                                                                                                                                                                                                                                                                                                                                                                                                                                                                                                                                                                                                                                                                                                                                                                                                                                                                                                                                                                                                                                                                                                                                                                                                                                                                                                                                                                                                                                                                |
| 42¼″           |                    |                           |                            |               |                     |                                                                                                                                                                                                                                                                                                                                                                                                                                                                                                                                                                                                                                                                                                                                                                                                                                                                                                                                                                                                                                                                                                                                                                                                                                                                                                                                                                                                                                                                                                                                                                                                                                                                                                                                                                                                                                                                                                                                                                                                                                                                                                                                |
| 43"            |                    |                           |                            |               |                     |                                                                                                                                                                                                                                                                                                                                                                                                                                                                                                                                                                                                                                                                                                                                                                                                                                                                                                                                                                                                                                                                                                                                                                                                                                                                                                                                                                                                                                                                                                                                                                                                                                                                                                                                                                                                                                                                                                                                                                                                                                                                                                                                |
| 431⁄4″         |                    |                           |                            |               |                     |                                                                                                                                                                                                                                                                                                                                                                                                                                                                                                                                                                                                                                                                                                                                                                                                                                                                                                                                                                                                                                                                                                                                                                                                                                                                                                                                                                                                                                                                                                                                                                                                                                                                                                                                                                                                                                                                                                                                                                                                                                                                                                                                |
|                |                    |                           |                            |               |                     | A CONTRACT OF CONTRACTO OF |