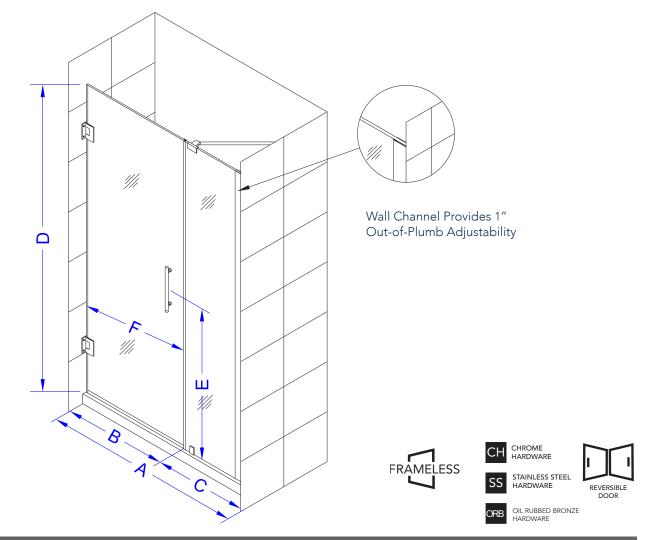

## Aston Belmore SDR 965-6729

| MODEL          | WALL<br>OPENING(A) | DOOR<br>PANEL<br>WIDTH(B) | FIXED<br>PANEL<br>WIDTH(C) | HEIGHT<br>(D) | HANDLE<br>HEIGHT(E) | ENTRY<br>OPEN(F) |
|----------------|--------------------|---------------------------|----------------------------|---------------|---------------------|------------------|
| SDR965-6729-10 | 66 1/4"-67 1/4"    | 28 5/8"                   | 37 5/8"                    | 72"           | 36 1/4"             | 26 5/8"-27 5/8"  |
| 66¼″           |                    |                           |                            |               |                     |                  |
| 67"            | <u> </u>           |                           |                            |               |                     |                  |
| 671⁄4‴         | <u> </u>           |                           |                            |               | <b>STAI</b>         |                  |
|                |                    |                           |                            |               |                     |                  |