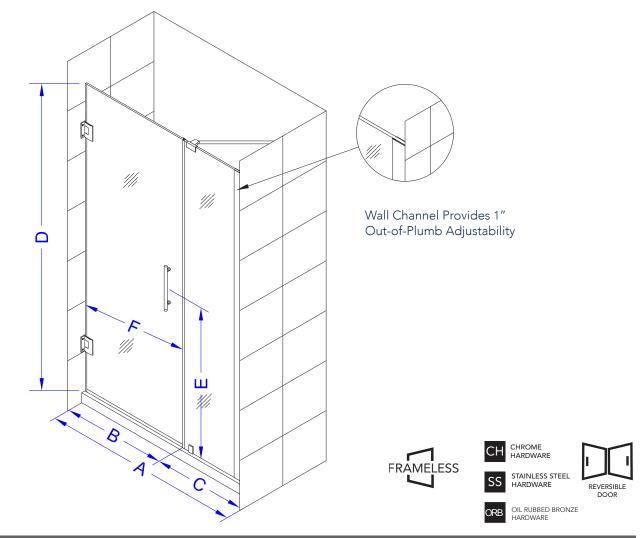

## Aston Belmore SDR 965-5323

| MODEL          | WALL<br>OPENING(A) | DOOR<br>PANEL<br>WIDTH(B) | FIXED<br>PANEL<br>WIDTH(C) | HEIGHT<br>(D) | HANDLE<br>HEIGHT(E) | ENTRY<br>OPEN(F) |
|----------------|--------------------|---------------------------|----------------------------|---------------|---------------------|------------------|
| SDR965-5323-10 | 52 1/4"-53 1/4"    | 22 5/8"                   | 29 5/8"                    | 72"           | 36 1/4"             | 20 5/8"-21 5/8"  |
| 52¼″ 🗮 📾       |                    |                           |                            |               |                     |                  |
| 53"            |                    |                           |                            |               |                     |                  |
| 531/4"         |                    |                           |                            |               | <b>STA</b>          | RCAST            |
|                |                    |                           |                            |               |                     |                  |