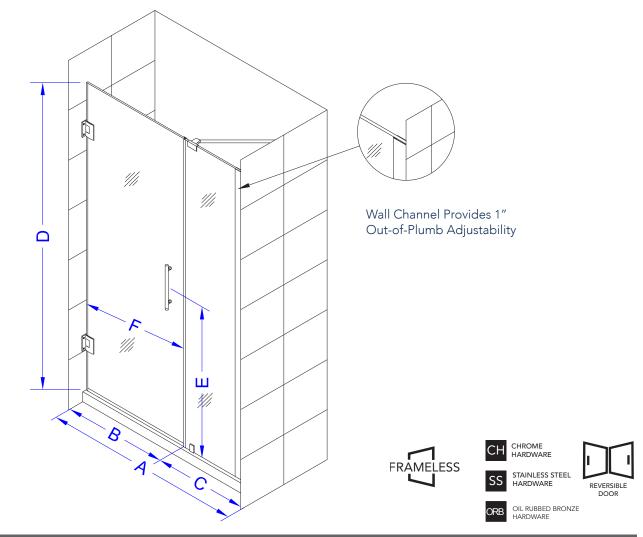

## Aston Belmore SDR 965-4725

| MODEL          | WALL<br>OPENING(A) | DOOR<br>PANEL<br>WIDTH(B) | FIXED<br>PANEL<br>WIDTH(C) | HEIGHT<br>(D) | HANDLE<br>HEIGHT(E) | ENTRY<br>OPEN(F) |
|----------------|--------------------|---------------------------|----------------------------|---------------|---------------------|------------------|
| SDR965-4725-10 | 46 1/4"-47 1/4"    | 24 5/8"                   | 21 5/8"                    | 72"           | 36 1/4"             | 22 5/8"-23 5/8"  |
| 46¼″           | <u> </u>           |                           |                            |               |                     |                  |
| 47"            | <u> </u>           |                           |                            |               |                     |                  |
| 471⁄4″         | 2                  |                           |                            |               | <u>S</u> TA         | RCAST            |
|                |                    |                           |                            |               |                     |                  |