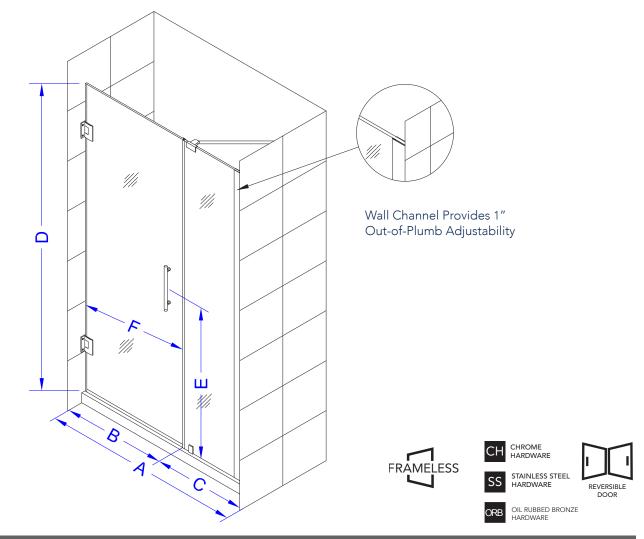

## Aston Belmore SDR 965-4636

| MODEL            | WALL<br>OPENING(A) | DOOR<br>PANEL<br>WIDTH(B) | FIXED<br>PANEL<br>WIDTH(C) | HEIGHT<br>(D) | HANDLE<br>HEIGHT(E) | ENTRY<br>OPEN(F) |
|------------------|--------------------|---------------------------|----------------------------|---------------|---------------------|------------------|
| SDR965-4636-10   | 45 1/4"-46 1/4"    | 35 5/8"                   | 9 5/8"                     | 72"           | 36 1/4"             | 33 5/8"-34 5/8"  |
| 45¼″             | 2                  |                           |                            |               |                     |                  |
| 46"              | <u> </u>           |                           |                            |               |                     |                  |
| 46¼″ <b>4</b> 6% | <u> </u>           |                           |                            |               |                     |                  |
|                  |                    |                           |                            |               |                     |                  |