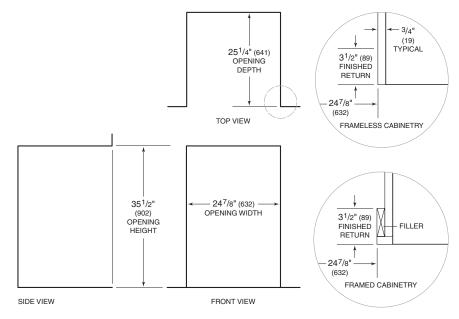

#### DIMENSIONS

\*Dimension will vary with product height.

NOTE:  $3^{1/2"}$  (89) finished returns will be visible and should be finished to match cabinetry.