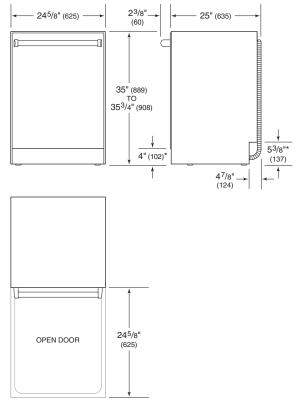

## PRODUCT SPECIFICATIONS

| Model             | DOD651PHXXLS                                                 |
|-------------------|--------------------------------------------------------------|
| Width             | 24 <sup>5</sup> /8"                                          |
| Height            | 35"—35 <sup>3</sup> /4"                                      |
| Depth             | 25"                                                          |
| Door Clearance    | 24 <sup>5</sup> /8"                                          |
| Weight            | 174 lb                                                       |
| Electrical Supply | 115 VAC, 60 Hz                                               |
| Service           | 15 amp dedicated circuit (GFCI)                              |
| Receptacle        | 3-prong grounding-type                                       |
| Power Cord        | 4'                                                           |
| Water Connection  | 6' PEX tubing with<br><sup>3</sup> /8" NPT female connection |
| Drain Connection  | 5' corrugated tubing                                         |
| Pressure          | 4.2–140 psi                                                  |

#### DIMENSIONS

\*Dimension will vary with product height.

NOTE:  $3^{1/2"}$  (89) finished returns will be visible and should be finished to match cabinetry.