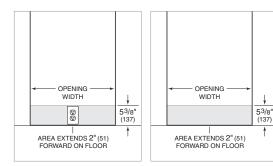

Electrical supply, plumbing supply, and drain should be located in an adjacent cabinet. If not, they must be located within the shaded area shown in the illustrations below.

# ELECTRICAL | PLUMBING