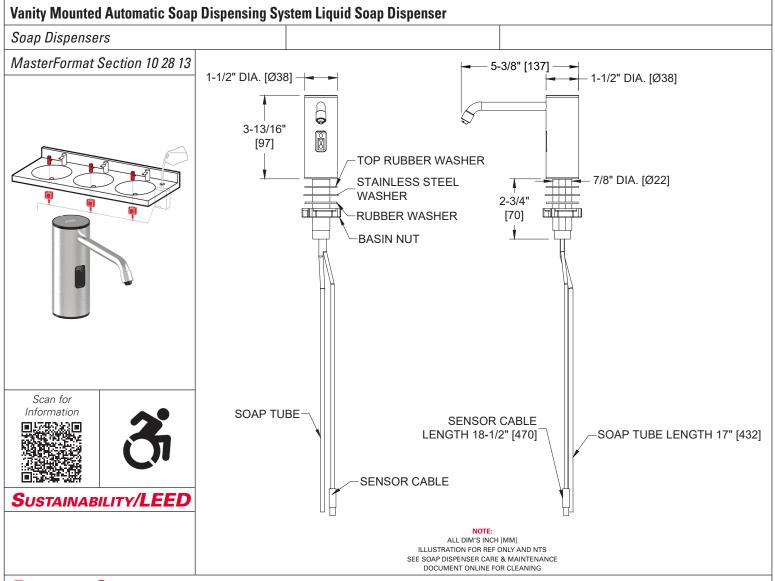

### **OPERATION & MAINTENANCE**

Sensor detection range shall be preset at  $4-3/4" \pm 1-1/2"$  [121  $\pm$  38] and shall self-compensate for lighting conditions. An indicator LED shall provide status notification of user sensor detection. Unit shall mount on vanity deck up to 2" [51] thick through 1" Dia. [Ø25] hole minimum to 1-1/4" Dia. [Ø32] max. Soap supply shall be from Control Module (Model 0386, provided with system) connected to Vanity Mounted Top-Fill Tank (Model 0387, provided when ordered with system) with capacity of 1.6 gal (6 L) of liquid soap containing no abrasives or particulates.

# TECHNICAL INFORMATION / PRODUCT PROPERTIES

| Property     | Value                                                                     |
|--------------|---------------------------------------------------------------------------|
| Dimensions   | 1-1/2" DIA. [Ø38] x 3-13/16" [97] high                                    |
| Construction | Type 304 Stainless Steel - Satin Finish                                   |
| Mounting     | Vanity/Counter Mount - Attaches to a 1.6 gal (6 L) tank bought separately |
| Options      | N/A                                                                       |

#### INSTALLATION

Install unit to counter top with washers and basin nut (supplied) into 1" Dia. [Ø25] hole located in counter top per template or to suit site conditions. Connect soap supply tube from dispenser shank to fitting on top of control module (Model 0386, provided with system). Connect COM cable with multi-pin socket into control unit inline cable connector