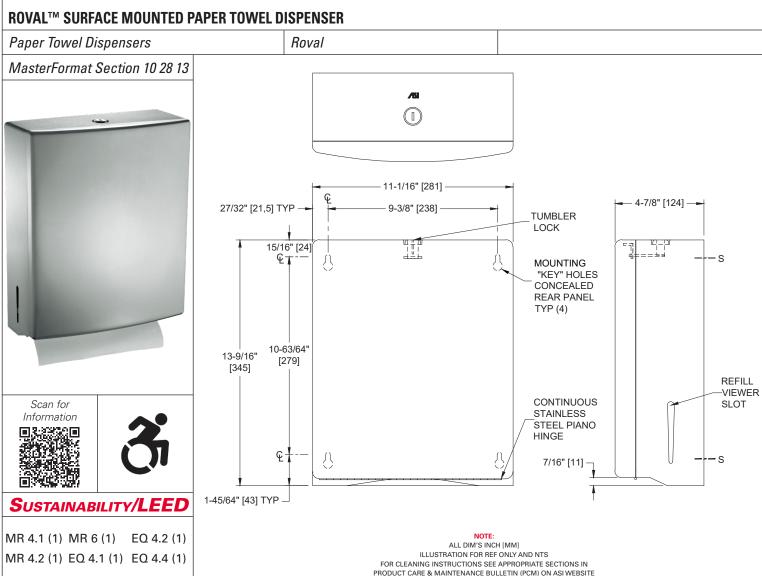

# TECHNICAL INFORMATION / PRODUCT PROPERTIES

| Property     | Value                                                                                  |
|--------------|----------------------------------------------------------------------------------------|
| Dimensions   | 11-1/16" [281] W x 13-9/16" [345] H x 4-7/8" [124] D                                   |
| Construction | Type 304 Stainless Steel - Satin Finish Concealed multi-staked hinge - 3/16" Dia. [Ø5] |
| Power        | N/A                                                                                    |
| Operation    | PullType                                                                               |
| Mounting     | Surface Mounted                                                                        |
| Capacity     | 400 C-Fold OR 525 Multi-Fold                                                           |

#### INSTALLATION

Surface mount unit on wall or partition using four (4) #10 self-threading screws (by others) through concealed mounting holes provided. Four mounting holes through back are keyhole slots for ease in hanging unit on pre-installed screws. Center top mounting hole is horizontal slot for ease of adjustment and vandal resistant locking. For compliance with 2010 ADA Accessibility Standards install unit so that centerline of towel dispenser slot is 48" [1219] maximum above finished floor (AFF).