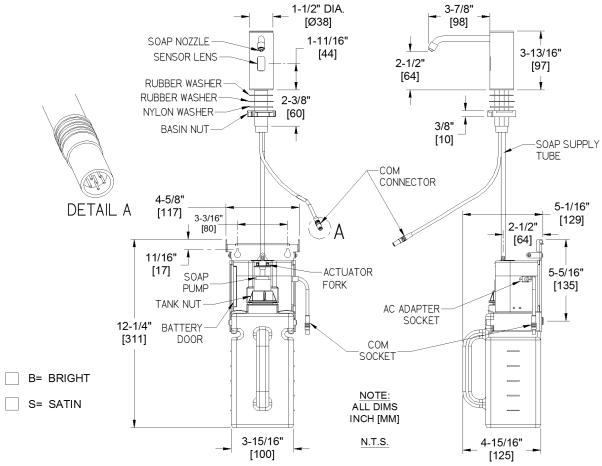

## **SPECIFICATION**

Vanity Mounted Stainless Steel Automatic Liquid Soap Dispenser shall hold and dispense soaps with a viscosity range of between 5 and 3000 mPa•s or cP (MilliPascal-sec or Centipoise) from supply tank in pump housing with a capacity of 1500 ml (50.7 oz). Dispenser spout body shall be type 304 stainless steel alloy 18-8 and all exposed stainless steel surfaces shall be satin finish or bright finish as chosen by suffix code (-S for satin or -B for bright). Dispenser shall be powered by four (4) AA-size (1.5V) batteries (not supplied) and shall operate automatically from IR sensor that shall activate soap dispensing when hands are placed in sensor zone. An optional AC adapter is available (order Model N 72-ACA separately). Sensor detection range shall be preset at 4-3/4"  $\pm$  1-1/2" [121  $\pm$  38] and shall self-compensate for lighting conditions. An indicator LED shall provide status notification of battery condition, soap level and condition, and user sensor detection. Unit shall dispense a volume of .034  $\sim$  .051 fl oz (1  $\sim$  1.5 ml) of liquid soap during each activation. Supply tank installed under vanity is clear with graduated markings to continuously provide soap level indication. An Owner's Manual (OM) and Mounting Template (MT) shall be provided with unit in carton.

### INSTALLATION

Mount unit to counter top with washers and basin nut (supplied) into 1" diameter [ $\emptyset$ 25.4] hole located in counter top per template or to suit site conditions. Install pump control module with supply tank under vanity as per MT provided. Installation and Operation Instructions (OM  $\mathbb{N}_2$  1701181548) and a mounting template (MT  $\mathbb{N}_2$  1701161327) are provided with unit in carton.

#### **OPERATION**

Liquid soap is automatically dispensed when hands are placed in sensor zone. LED indicator flashes once to indicate detection of object in sensor zone. Diagnostic constant or green or red LED flashes indicate battery and/or soap condition (see OM for full description). Soap dispenser will continue to feed properly until empty. Tank supply is replenished manually on a cycle determined by maintenance needs. See OM for complete maintenance and refilling instructions.