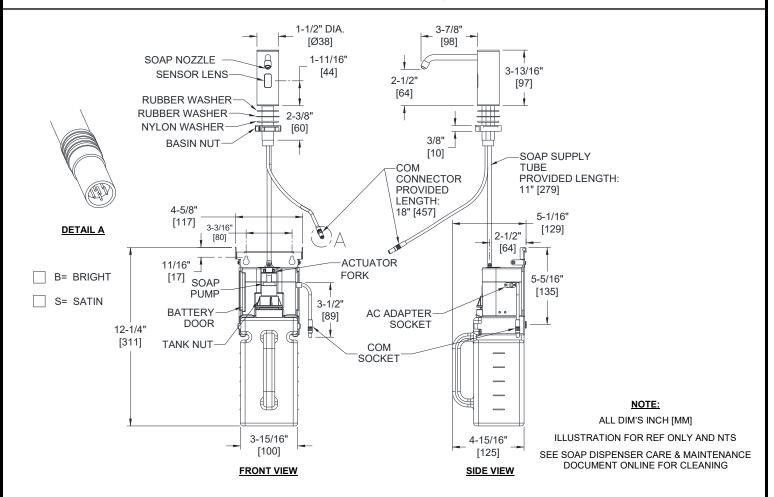

#### **SPECIFICATION**

Vanity Mounted Stainless Steel Automatic Liquid Soap and Sanitizer Dispenser shall hold and dispense 51 Fl Oz [1.5 L] of liquid soap or liquid hand sanitizer having a pH in range  $7 \pm 1.5$  and soaps only having viscosity in range 5-3k cP (mm²/s [mPa•s]) or liquid sanitizers having viscosities in range 3.5k - 5.5k cP (mm²/s [mPa•s]). Dispenser spout body shall be type 304 stainless steel alloy 18-8 and all exposed stainless steel surfaces shall be satin finish or bright finish as chosen by suffix code (-S for satin or -B for bright). Dispenser shall be powered by four (4) AA-size (1.5V) batteries (by others) and shall operate automatically from IR sensor that shall activate filled products dispensing when hands are placed in sensor zone. An optional AC adapter is available (order Model № 72-ACA separately). Sensor detection range shall be preset at  $4-3/4" \pm 1-1/2"$  [ $121 \pm 38$ ] and shall self-compensate for lighting conditions. An indicator LED shall provide status notification of battery condition, soap or sanitizer level and condition, and user sensor detection. Unit shall dispense a volume of  $.034 \sim .051$  fl oz ( $1 \sim 1.5$  ml) of liquid soap or sanitizer during each activation. Supply tank installed under vanity is clear with graduated markings to continuously provide soap or sanitizer level indication. An Owner's Manual and Installation Guide (OM & IG) and Mounting Template (MT) shall be provided with unit in carton.

### INSTALLATION

Mount unit to counter top with washers and basin nut (supplied) into 1" Dia. [ $\emptyset$ 25.4] hole located in counter top per template or to suit site conditions. Install pump control module with supply tank under vanity as per MT provided. Installation and Operation Instructions (OM & IG N2 1701181548) and a mounting template (MT N2 1701161327) are provided with unit in carton.