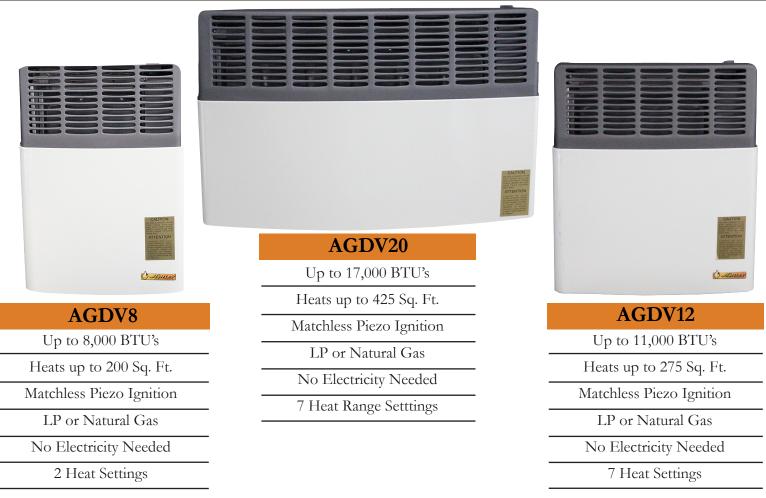

## Direct Vent Gas Heaters

Designed to give safe heat in any room, Ashley Direct Vent heaters come in 3 sizes. They can be used as efficient zone heating or to complement your existing heating. They are easy to mount and require no ductwork for a quick installation. Everything needed is in the box. All 3 heaters are mobile home, Washington state and Canadian approved. The variable heat settings makes is easy to customize your comfort. These direct vent units are offered in natural or propane gas. Save time, with a simple, versatile installation that fits your home seamlessly.