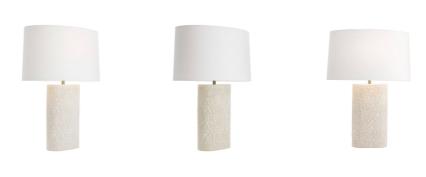

# FELICITY LAMP

PTS19-194 H: 28 IN, W: 20 IN, D: 12 IN, Egg Shell, Terracotta With its carved and weathered finish, our terracotta lamp feels like an ancient found object. Monolithic in shape and glazed in eggshell, it is accented with antique brass-plated steel hardware. An off-white linen shade lined in off-white cotton mimics its oval form. Matching finial. Finish will vary.