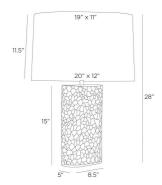

## **DIMENSIONS**

Body H: 15 IN, W: 8.5 IN, D: 5 IN

 Foot Print
 W: 8.5 IN, D: 5 IN

 Neck
 H: 2 IN, Dia: 1.00 IN

 Shade Bottom
 W: 20 IN, D: 12 IN

Shade Side H: 11.5 IN

Shade Top W: 19 IN, D: 11 IN

Harp Size 9" IN