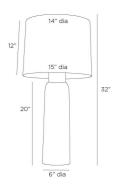

#### DIMENSIONS

Body Foot Print Neck Shade Bottom Shade Side Shade Top Harp Size

## <u>WIRING</u>

Rating Tilt Test

Cord

Socket Switch Maximum Watt Voltage Porcelain, Steel, Linen, Cotton Thundercloud, Polished Nickel, Off-White, White Yes Yes Polished Nickel Sphere

H: 20 IN, Dia: 6.00 IN Dia: 6.00 IN H: 1 IN, Dia: 1.00 IN Dia: 15.00 IN H: 12 IN Dia: 14.00 IN 9" IN