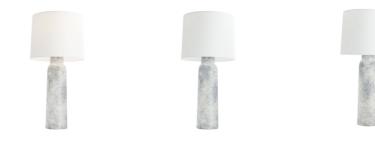

# HEATHER LAMP

PTE13-SH010 H: 32 IN, Dia: 15.00 IN Thundercloud, Porcelain A thundercloud finish lends an aquatic appeal to the classic porcelain table lamp. This easy-to-place form emphasizes its pleasing texture. Finished with an off-white linen drum shade lined in white cotton and polished nickel steel hardware. Finish will vary.