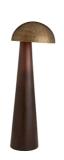

# HOFFMAN FLOOR LAMP

Inspired by a cascading waterfall, our dramatic shade is crafted of hammered antique brass-plated iron with an umber mango wood base. The hammered shade flows down the back of this floor lamp's tapered base with an antique brass inset detail, delivering a dramatic balance of form and function.