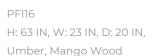

# HOFFMAN FLOOR LAMP

Inspired by a cascading waterfall, our dramatic shade is crafted of hammered antique brass-plated iron with an umber mango wood base. The hammered shade flows down the back of this floor lamp's tapered base with an antique brass inset detail, delivering a dramatic balance of form and function.

### **APPEARANCE**

Material Mango Wood, Iron

Umber, Hammered Antique

Finish Brass

Top Coat/Sealant Yes