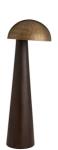

# HOFFMAN FLOOR LAMP

Inspired by a cascading waterfall, our dramatic shade is crafted of hammered antique brass-plated iron with an umber mango wood base. The hammered shade flows down the back of this floor lamp's tapered base with an antique brass inset detail, delivering a dramatic balance of form and function.