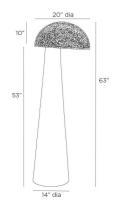

### **DIMENSIONS**

Body H: 53 IN, Dia: 14.00 IN

Foot Print Dia: 14.00 IN

Neck H: 7.25 IN, Dia: 1.50 IN

Shade Bottom Dia: 20.00 IN Shade Side H: 10 IN