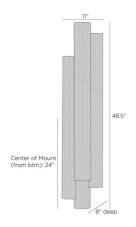

# **APPEARANCE**

Material Steel

Finish Marine Grade Aged Graphite

Top Coat/Sealant

**DIMENSIONS** 

Backplate H: 13.25 IN, W: 6.5 IN, D: 0.5 IN

Center Of Mount From

Aged Graphite Cylinders

Diameter

Btm Height

24 in

4.50 in

WIRING

Rating Outdoor

Cord 0.5 FT, Black/White, SVT

Socket 2, Type A - E26