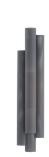

# WORKSHOP

The Punch Oversized Outdoor Sconce features a trio of perforated marine grade aged graphite steel cylinders to illuminate and elevate exterior spaces. Each of the cylinders contains bi-directional lights, to cast an upward and downward glow. A protective coating helps withstand the elements.

# **APPEARANCE**

Material Steel

Finish Marine Grade Aged Graphite

Top Coat/Sealant

**DIMENSIONS** 

Backplate H: 13.25 IN, W: 6.5 IN, D: 0.5 IN

Center Of Mount From

Aged Graphite Cylinders