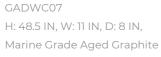

# **APPEARANCE**

Material Steel

Finish Marine Grade Aged Graphite

Top Coat/Sealant

**DIMENSIONS** 

Backplate H: 13.25 IN, W: 6.5 IN, D: 0.5 IN

Center Of Mount From

Aged Graphite Cylinders