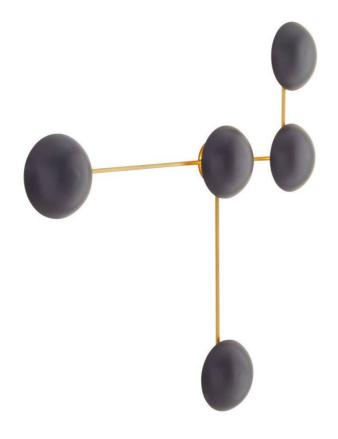

## ARTERIORS

GADWC03

## GLAZE SCULPTURAL SCONCE

Antique Brass, Matte Black Ceramic H: 44 IN W: 44 IN D: 4 IN

STRIKING ON ITS OWN BUT CREATED TO PLAY WELL WITH OTHERS, THE GLAZE SCULPTURAL SCONCE CAN BE ROTATED AND COMBINED TO CREATE ENDLESS, UNIQUE PATTERNS AND WALL COMPOSITIONS. INCREDIBLE ALONE OR IN MULTIPLES, THE SCULPTURAL SCONCE WILL TRANSFORM ENTRIES AND CORRIDORS AND CREATE A COMPELLING FOCAL POINT IN HOSPITALITY AND OTHER COMMERCIAL APPLICATIONS. DRAMATIC BACKLIGHT EFFECT BEHIND THE STUNNING MATTE BLACK SHADES COMPLIMENTED BY DOUBLE FROSTED GLASS LIGHTS THAT CAST A WARM, FLATTERING GLOW. HELD BY ANTIQUE BRASS-PLATED STEEL. DAMP-RATED, ALTHOUGH LIMITED COVERED OUTDOOR AREAS MAY AFFECT FINISH.

CONTRACT: Suitable As Is