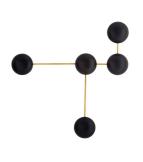

## GLAZE SCULPTURAL SCONCE

Antique Brass, Matte Black Ceramic H: 44 IN W: 44 IN D: 4 IN

STRIKING ON ITS OWN BUT CREATED TO PLAY WELL WITH OTHERS, THE GLAZE SCULPTURAL SCONCE CAN BE ROTATED AND COMBINED TO CREATE ENDLESS, UNIQUE PATTERNS AND WALL COMPOSITIONS. INCREDIBLE ALONE OR IN MULTIPLES, THE SCULPTURAL SCONCE WILL TRANSFORM ENTRIES AND CORRIDORS AND CREATE A COMPELLING FOCAL POINT IN HOSPITALITY AND OTHER COMMERCIAL APPLICATIONS. DRAMATIC BACKLIGHT EFFECT BEHIND THE STUNNING MATTE BLACK SHADES COMPLIMENTED BY DOUBLE FROSTED GLASS LIGHTS THAT CAST A WARM, FLATTERING GLOW. HELD BY ANTIQUE BRASS-PLATED STEEL. DAMP-RATED, ALTHOUGH LIMITED COVERED OUTDOOR AREAS MAY AFFECT FINISH.