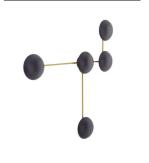

## GLAZE SCULPTURAL SCONCE

Antique Brass, Matte Black Ceramic H: 44 IN W: 44 IN D: 4 IN

STRIKING ON ITS OWN BUT CREATED TO PLAY WELL WITH OTHERS, THE GLAZE SCULPTURAL SCONCE CAN BE ROTATED AND COMBINED TO CREATE ENDLESS, UNIQUE PATTERNS AND WALL COMPOSITIONS. INCREDIBLE ALONE OR IN MULTIPLES, THE SCULPTURAL SCONCE WILL TRANSFORM ENTRIES AND CORRIDORS AND CREATE A COMPELLING FOCAL POINT IN HOSPITALITY AND OTHER COMMERCIAL APPLICATIONS. DRAMATIC BACKLIGHT EFFECT BEHIND THE STUNNING MATTE BLACK SHADES COMPLIMENTED BY DOUBLE FROSTED GLASS LIGHTS THAT CAST A WARM, FLATTERING GLOW. HELD BY ANTIQUE BRASS-PLATED STEEL. DAMP-RATED, ALTHOUGH LIMITED COVERED OUTDOOR AREAS MAY AFFECT FINISH.