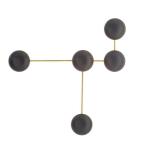

## GLAZE SCULPTURAL SCONCE

Antique Brass, Matte Black Ceramic H: 44 IN W: 44 IN D: 4 IN

STRIKING ON ITS OWN BUT CREATED TO PLAY WELL WITH OTHERS, THE GLAZE SCULPTURAL SCONCE CAN BE ROTATED AND COMBINED TO CREATE ENDLESS, UNIQUE PATTERNS AND WALL COMPOSITIONS. INCREDIBLE ALONE OR IN MULTIPLES, THE SCULPTURAL SCONCE WILL TRANSFORM ENTRIES AND CORRIDORS AND CREATE A COMPELLING FOCAL POINT IN HOSPITALITY AND OTHER COMMERCIAL APPLICATIONS. DRAMATIC BACKLIGHT EFFECT BEHIND THE STUNNING MATTE BLACK SHADES COMPLIMENTED BY DOUBLE FROSTED GLASS LIGHTS THAT CAST A WARM, FLATTERING GLOW. HELD BY ANTIQUE BRASS-PLATED STEEL. DAMP-RATED, ALTHOUGH LIMITED COVERED OUTDOOR AREAS MAY AFFECT FINISH.