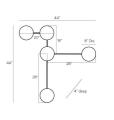

## GLAZE SCULPTURAL SCONCE

Antique Brass, Matte Black Ceramic H: 44 IN W: 44 IN D: 4 IN

STRIKING ON ITS OWN BUT CREATED TO PLAY WELL WITH OTHERS, THE GLAZE SCULPTURAL SCONCE CAN BE ROTATED AND COMBINED TO CREATE ENDLESS, UNIQUE PATTERNS AND WALL COMPOSITIONS. INCREDIBLE ALONE OR IN MULTIPLES, THE SCULPTURAL SCONCE WILL TRANSFORM ENTRIES AND CORRIDORS AND CREATE A COMPELLING FOCAL POINT IN HOSPITALITY AND OTHER COMMERCIAL APPLICATIONS. DRAMATIC BACKLIGHT EFFECT BEHIND THE STUNNING MATTE BLACK SHADES COMPLIMENTED BY DOUBLE FROSTED GLASS LIGHTS THAT CAST A WARM, FLATTERING GLOW. HELD BY ANTIQUE BRASS-PLATED STEEL. DAMP-RATED, ALTHOUGH LIMITED COVERED OUTDOOR AREAS MAY AFFECT FINISH.