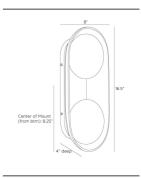

## **GLAZE LARGE SCONCE**

Antique Brass, Matte Black Ceramic H: 16.5 IN W: 8 IN D: 4 IN

A STUNNING MATTE BLACK BRINGS WARMTH AND DEPTH TO THIS UNIQUELY MODERN, MINIMALIST DESIGN THAT IS HELD BY ANTIQUE BRASS-PLATED STEEL. THE CERAMIC SHADE IS COMPLIMENTED BY DOUBLE FROSTED GLASS LIGHTS THAT CAST A WARM, FLATTERING GLOW. EQUALLY AT HOME IN BATHROOMS AND CORRIDORS, AT THE BEDSIDE AND IN HOSPITALITY SETTINGS, THE GLAZE LARGE SCONCE IS VERSATILE AND PLAYFUL, OFFERING ENDLESS POSSIBILITIES WHEN PAIRED WITH ADDITIONAL GLAZE SCONCES FOR FUNCTIONAL PURPOSES AND MULTI-PIECE LIGHT INSTALLATIONS. DAMP-RATED, ALTHOUGH LIMITED COVERED OUTDOOR AREAS MAY AFFECT FINISH.