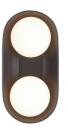

## **GLAZE LARGE SCONCE**

Antique Brass, Matte Black Ceramic H: 16.5 IN W: 8 IN D: 4 IN

A STUNNING MATTE BLACK BRINGS WARMTH AND DEPTH TO THIS UNIQUELY MODERN, MINIMALIST DESIGN THAT IS HELD BY ANTIQUE BRASS-PLATED STEEL. THE CERAMIC SHADE IS COMPLIMENTED BY DOUBLE FROSTED GLASS LIGHTS THAT CAST A WARM, FLATTERING GLOW. EQUALLY AT HOME IN BATHROOMS AND CORRIDORS, AT THE BEDSIDE AND IN HOSPITALITY SETTINGS, THE GLAZE LARGE SCONCE IS VERSATILE AND PLAYFUL, OFFERING ENDLESS POSSIBILITIES WHEN PAIRED WITH ADDITIONAL GLAZE SCONCES FOR FUNCTIONAL PURPOSES AND MULTI-PIECE LIGHT INSTALLATIONS. DAMP-RATED, ALTHOUGH LIMITED COVERED OUTDOOR AREAS MAY AFFECT FINISH.