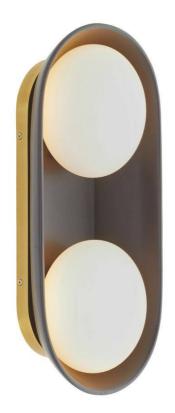

## **GLAZE LARGE SCONCE**

Antique Brass, Matte Black Ceramic H: 16.5 IN W: 8 IN D: 4 IN

A STUNNING MATTE BLACK BRINGS WARMTH AND DEPTH TO THIS UNIQUELY MODERN, MINIMALIST DESIGN THAT IS HELD BY ANTIQUE BRASS-PLATED STEEL. THE CERAMIC SHADE IS COMPLIMENTED BY DOUBLE FROSTED GLASS LIGHTS THAT CAST A WARM, FLATTERING GLOW. EQUALLY AT HOME IN BATHROOMS AND CORRIDORS, AT THE BEDSIDE AND IN HOSPITALITY SETTINGS, THE GLAZE LARGE SCONCE IS VERSATILE AND PLAYFUL, OFFERING ENDLESS POSSIBILITIES WHEN PAIRED WITH ADDITIONAL GLAZE SCONCES FOR FUNCTIONAL PURPOSES AND MULTI-PIECE LIGHT INSTALLATIONS. DAMP-RATED, ALTHOUGH LIMITED COVERED OUTDOOR AREAS MAY AFFECT FINISH.