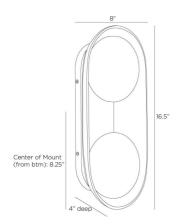

### DIMENSIONS

Backplate Globe Center Of Mount From Btm Height

#### WIRING

Rating Cord Socket Maximum Watt Voltage Ceramic, Steel, Glass Frosted Matte Black, Antique Brass, Opal Yes

H: 14 IN, W: 5 IN, D: 1 IN D: 3.5 IN, Dia: 6.00 IN

8.25 in

Damp 1 FT, Black/White, SVT 2, G9 Ceramic 25 110-120 V