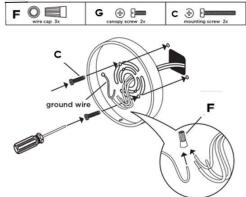

### PARTS INCLUDED:

| Mounting Plate(A)    | Qty: 1   | Glass shade(K) | Qty: 2 |
|----------------------|----------|----------------|--------|
| Anchor(B)            | Qty: 4   |                |        |
| Mounting screws(C)   | Qty: 2   |                |        |
| Strengthen screws(D) | Qty: 4   |                |        |
| Back plate(E)        | Qty: 1   |                |        |
| Wire cap(F)          | Qty: 1   |                |        |
| Canopy screw(G)      | Qty: 4   |                |        |
| Ceramic shade(H)     | Qty: 1   |                |        |
| Rubber pad(I)        | Qty: 2   |                |        |
| Bulb(J)              | Qty: Not | included       |        |

#### TO ASSEMBLE:

- 1. Shut off the main electrical supply from the main fuse box/circuit breaker.
- 2. Position the fixture in desired location on wall. The fixture's mounting plate(A) features (4) holes for screw mounting. Mark these spots on the wall with a pencil to drill holes. Drill 4 holes at these spots and insert anchors (C) into the drilled holes.
- 3. Attach the mounting plate (A) to the wall junction box by using the enclosed 2 mounting screws (C) & 4 Strengthen screws(D) and tighten screws with screwdriver.
- 4. Connect ground wire from wall to ground wire from lamp using wire caps(F).
- 5. Attach house wire to lamp wires as shown. Fasten the pairs together with a wire caps(F).

DO NOT REVERSE THE HOT AND NEUTRAL CONNECTIONS OR SAFETY WILL BE COMPROMISED.

- 6. Attach backplate (E) to the mounting plate (A) and secure with enclosed 4 canopy screws(G).
- 7. Install 2 light bulbs (J) into socket (each G9 LED 6W bulb is not included).
- 8. Attach the ceramic shade (H) and rubber pads (I) to the back plate (E) and secure them with the enclosed 2 glass shades (K) until tight.