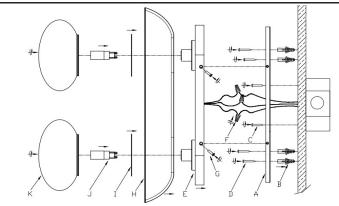

### PARTS INCLUDED:

| Mounting Plate(A)    | Qty: 1   | Glass shade(K) | Qty: 2 |
|----------------------|----------|----------------|--------|
| Anchor(B)            | Qty: 4   |                |        |
| Mounting screws(C)   | Qty: 2   |                |        |
| Strengthen screws(D) | Qty: 4   |                |        |
| Back plate(E)        | Qty: 1   |                |        |
| Wire cap(F)          | Qty: 1   |                |        |
| Canopy screw(G)      | Qty: 4   |                |        |
| Ceramic shade(H)     | Qty: 1   |                |        |
| Rubber pad(I)        | Qty: 2   |                |        |
| Bulb(J)              | Qty: Not | included       |        |

#### TO ASSEMBLE:

- 1. Shut off the main electrical supply from the main fuse box/circuit breaker.
- 2. Position the fixture in desired location on wall. The fixture's mounting plate(A) features (4) holes for screw mounting. Mark these spots on the wall with a pencil to drill holes. Drill 4 holes at these spots and insert anchors (C) into the drilled holes.
- 3. Attach the mounting plate (A) to the wall junction box by using the enclosed 2 mounting screws (C) & 4 Strengthen screws(D) and tighten screws with screwdriver.
- 4. Connect ground wire from wall to ground wire from lamp using wire caps(F).
- 5. Attach house wire to lamp wires as shown. Fasten the pairs together with a wire caps(F).

DO NOT REVERSE THE HOT AND NEUTRAL CONNECTIONS OR SAFETY WILL BE COMPROMISED.

- 6. Attach backplate (E) to the mounting plate (A) and secure with enclosed 4 canopy screws(G).
- 7. Install 2 light bulbs (J) into socket (each G9 LED 6W bulb is not included).
- 8. Attach the ceramic shade (H) and rubber pads (I) to the back plate (E) and secure them with the enclosed 2 glass shades (K) until tight.