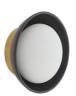

# GLAZE SMALL SCONCE

WORKSHOP

GADWC01 H: 8 IN, D: 4 IN, Dia: 8.00 IN Antique Brass, Matte Black Ceramic THIS SIMPLE, VERSATILE FORM MARRIES A MATTE BLACK CERAMIC SHADE AND A SOFTLY FROSTED OPAL LIGHT FOR A VERSATILE SCONCE THAT CASTS A FLATTERING GLOW IN ANY SPACE. THE EFFECT IS MULTIPLIED WHEN INSTALLED IN GROUPINGS OR IN COMBINATION WITH GLAZE SCONCES FOR ONE-OF-A-KIND DESIGNS. HELD BY ANTIQUE BRASS-PLATED STEEL. DAMP-RATED, ALTHOUGH LIMITED COVERED OUTDOOR AREAS MAY AFFECT FINISH.