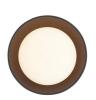

# GLAZE SMALL SCONCE

WORKSHOP

GADWC01 H: 8 IN, D: 4 IN, Dia: 8.00 IN Antique Brass, Matte Black Ceramic THIS SIMPLE, VERSATILE FORM MARRIES A MATTE BLACK CERAMIC SHADE AND A SOFTLY FROSTED OPAL LIGHT FOR A VERSATILE SCONCE THAT CASTS A FLATTERING GLOW IN ANY SPACE. THE EFFECT IS MULTIPLIED WHEN INSTALLED IN GROUPINGS OR IN COMBINATION WITH GLAZE SCONCES FOR ONE-OF-A-KIND DESIGNS. HELD BY ANTIQUE BRASS-PLATED STEEL. DAMP-RATED, ALTHOUGH LIMITED COVERED OUTDOOR AREAS MAY AFFECT FINISH.