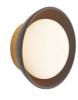

# GLAZE SMALL SCONCE

WORKSHOP

GADWC01 H: 8 IN, D: 4 IN, Dia: 8.00 IN Antique Brass, Matte Black Ceramic THIS SIMPLE, VERSATILE FORM MARRIES A MATTE BLACK CERAMIC SHADE AND A SOFTLY FROSTED OPAL LIGHT FOR A VERSATILE SCONCE THAT CASTS A FLATTERING GLOW IN ANY SPACE. THE EFFECT IS MULTIPLIED WHEN INSTALLED IN GROUPINGS OR IN COMBINATION WITH GLAZE SCONCES FOR ONE-OF-A-KIND DESIGNS. HELD BY ANTIQUE BRASS-PLATED STEEL. DAMP-RATED, ALTHOUGH LIMITED COVERED OUTDOOR AREAS MAY AFFECT FINISH.