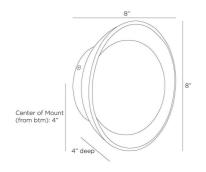

# GLAZE SMALL SCONCE

WORKSHOP

GADWC01 H: 8 IN, D: 4 IN, Dia: 8.00 IN Antique Brass, Matte Black Ceramic THIS SIMPLE, VERSATILE FORM MARRIES A MATTE BLACK CERAMIC SHADE AND A SOFTLY FROSTED OPAL LIGHT FOR A VERSATILE SCONCE THAT CASTS A FLATTERING GLOW IN ANY SPACE. THE EFFECT IS MULTIPLIED WHEN INSTALLED IN GROUPINGS OR IN COMBINATION WITH GLAZE SCONCES FOR ONE-OF-A-KIND DESIGNS. HELD BY ANTIQUE BRASS-PLATED STEEL. DAMP-RATED, ALTHOUGH LIMITED COVERED OUTDOOR AREAS MAY AFFECT FINISH.

## **APPEARANCE**

Material Ceramic, Steel, Glass

Material Type Frosted

Matte Black, Antique Brass,

Finish Opal

Top Coat/Sealant Yes

**DIMENSIONS** 

Backplate D: 1 IN, Dia: 5.00 IN
Globe H: 3.5 IN, Dia: 6.00 IN