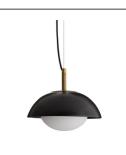

## GLAZE PENDANT

AN ULTRA-VERSATILE PENDANT THAT OFFERS DYNAMIC CONTRAST THROUGH MODERN AND SEEMINGLY HANDCRAFTED MATERIALS, LIGHT AND DARK HUES AND THOUGHTFUL DETAILING. THE GLAZE PENDANT'S MATTE BLACK CERAMIC BOWL SHADE IS SUSPENDED FROM A KNURLED ANTIQUE BRASS METAL PIN AND WOVEN BLACK FABRIC CORD. THE PENDANT'S OPAL FROSTED GLASS PROVIDES A SOFT, FLATTERING GLOW THAT IS REFLECTED AND DIFFUSED BY THE SHADE'S MATTE FINISH. DAMP-RATED, ALTHOUGH LIMITED COVERED OUTDOOR AREAS MAY AFFECT FINISH. CONTRACT: Suitable As IS

## ARTERIORS

GADPC01 Antique Brass, Matte Black Ceramic H: 12 IN Dia: 12.00 IN