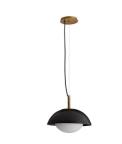

## GLAZE PENDANT

AN ULTRA-VERSATILE PENDANT THAT OFFERS DYNAMIC CONTRAST THROUGH MODERN AND SEEMINGLY HANDCRAFTED MATERIALS, LIGHT AND DARK HUES AND THOUGHTFUL DETAILING. THE GLAZE PENDANT'S MATTE BLACK CERAMIC BOWL SHADE IS SUSPENDED FROM A KNURLED ANTIQUE BRASS METAL PIN AND WOVEN BLACK FABRIC CORD. THE PENDANT'S OPAL FROSTED GLASS PROVIDES A SOFT, FLATTERING GLOW THAT IS REFLECTED AND DIFFUSED BY THE SHADE'S MATTE FINISH. DAMP-RATED, ALTHOUGH LIMITED COVERED OUTDOOR AREAS MAY AFFECT FINISH. CONTRACT: Suitable As IS

## ARTERIORS

GADPC01 Antique Brass, Matte Black Ceramic H: 12 IN Dia: 12.00 IN