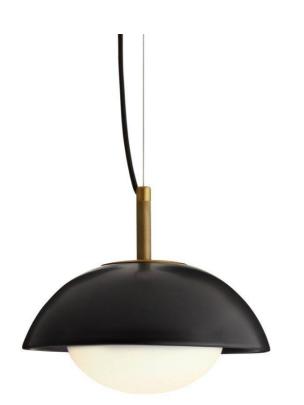

## GLAZE PENDANT

AN ULTRA-VERSATILE PENDANT THAT OFFERS DYNAMIC CONTRAST THROUGH MODERN AND SEEMINGLY HANDCRAFTED MATERIALS, LIGHT AND DARK HUES AND THOUGHTFUL DETAILING. THE GLAZE PENDANT'S MATTE BLACK CERAMIC BOWL SHADE IS SUSPENDED FROM A KNURLED ANTIQUE BRASS METAL PIN AND WOVEN BLACK FABRIC CORD. THE PENDANT'S OPAL FROSTED GLASS PROVIDES A SOFT, FLATTERING GLOW THAT IS REFLECTED AND DIFFUSED BY THE SHADE'S MATTE FINISH. DAMP-RATED, ALTHOUGH LIMITED COVERED OUTDOOR AREAS MAY AFFECT FINISH. CONTRACT: Suitable As IS

## ARTERIORS

GADPC01 Antique Brass, Matte Black Ceramic H: 12 IN Dia: 12.00 IN