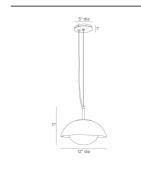

## GLAZE PENDANT

AN ULTRA-VERSATILE PENDANT THAT OFFERS DYNAMIC CONTRAST THROUGH MODERN AND SEEMINGLY HANDCRAFTED MATERIALS, LIGHT AND DARK HUES AND THOUGHTFUL DETAILING. THE GLAZE PENDANT'S MATTE BLACK CERAMIC BOWL SHADE IS SUSPENDED FROM A KNURLED ANTIQUE BRASS METAL PIN AND WOVEN BLACK FABRIC CORD. THE PENDANT'S OPAL FROSTED GLASS PROVIDES A SOFT, FLATTERING GLOW THAT IS REFLECTED AND DIFFUSED BY THE SHADE'S MATTE FINISH. DAMP-RATED, ALTHOUGH LIMITED COVERED OUTDOOR AREAS MAY AFFECT FINISH. CONTRACT: Suitable As IS

## ARTERIORS

GADPC01 Antique Brass, Matte Black Ceramic H: 12 IN Dia: 12.00 IN