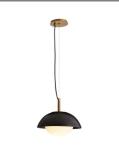

## GLAZE PENDANT

AN ULTRA-VERSATILE PENDANT THAT OFFERS DYNAMIC CONTRAST THROUGH MODERN AND SEEMINGLY HANDCRAFTED MATERIALS, LIGHT AND DARK HUES AND THOUGHTFUL DETAILING. THE GLAZE PENDANT'S MATTE BLACK CERAMIC BOWL SHADE IS SUSPENDED FROM A KNURLED ANTIQUE BRASS METAL PIN AND WOVEN BLACK FABRIC CORD. THE PENDANT'S OPAL FROSTED GLASS PROVIDES A SOFT, FLATTERING GLOW THAT IS REFLECTED AND DIFFUSED BY THE SHADE'S MATTE FINISH. DAMP-RATED, ALTHOUGH LIMITED COVERED OUTDOOR AREAS MAY AFFECT FINISH. CONTRACT: Suitable As IS

## ARTERIORS

GADPC01 Antique Brass, Matte Black Ceramic H: 12 IN Dia: 12.00 IN