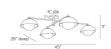

## GLAZE MULTIPOINT FLUSH MOUNT

GADFC03 Blackened Steel, Ivory Stained Crackle H: 11 IN W: 45 IN D: 29 IN

A highly flexible solution for spaces of all kinds, the Glaze multipoint flushmount features two adjustable, pivoting arms with four frosted glass lights with stained ivory crackle ceramic shades. The design offers users the ability to customize the blackened steel fixture's layout to the space, casting light where it is needed. This flushmount is an excellent option for transitional spaces like foyers and hallways, also bringing drama to areas with lower ceilings. Finish will vary. CONTRACT: Suitable As Is