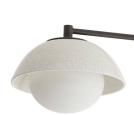

## GLAZE MULTIPOINT FLUSH MOUNT

GADFC03 Blackened Steel, Ivory Stained Crackle H: 11 IN W: 45 IN D: 29 IN

A highly flexible solution for spaces of all kinds, the Glaze multipoint flushmount features two adjustable, pivoting arms with four frosted glass lights with stained ivory crackle ceramic shades. The design offers users the ability to customize the blackened steel fixture's layout to the space, casting light where it is needed. This flushmount is an excellent option for transitional spaces like foyers and hallways, also bringing drama to areas with lower ceilings. Finish will vary. CONTRACT: Suitable As Is