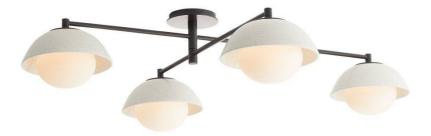

## GLAZE MULTIPOINT FLUSH MOUNT

GADFC03 Blackened Steel, Ivory Stained Crackle H: 11 IN W: 45 IN D: 29 IN

A highly flexible solution for spaces of all kinds, the Glaze multipoint flushmount features two adjustable, pivoting arms with four frosted glass lights with stained ivory crackle ceramic shades. The design offers users the ability to customize the blackened steel fixture's layout to the space, casting light where it is needed. This flushmount is an excellent option for transitional spaces like foyers and hallways, also bringing drama to areas with lower ceilings. Finish will vary. CONTRACT: Suitable As Is