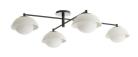

## GLAZE MULTIPOINT FLUSH MOUNT

GADFC03 Blackened Steel, Ivory Stained Crackle H: 11 IN W: 45 IN D: 29 IN

A highly flexible solution for spaces of all kinds, the Glaze multipoint flushmount features two adjustable, pivoting arms with four frosted glass lights with stained ivory crackle ceramic shades. The design offers users the ability to customize the blackened steel fixture's layout to the space, casting light where it is needed. This flushmount is an excellent option for transitional spaces like foyers and hallways, also bringing drama to areas with lower ceilings. Finish will vary. CONTRACT: Suitable As Is