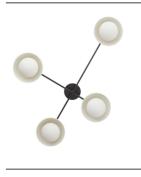

## GLAZE MULTIPOINT FLUSH MOUNT

GADFC03 Blackened Steel, Ivory Stained Crackle H: 11 IN W: 45 IN D: 29 IN

A highly flexible solution for spaces of all kinds, the Glaze multipoint flushmount features two adjustable, pivoting arms with four frosted glass lights with stained ivory crackle ceramic shades. The design offers users the ability to customize the blackened steel fixture's layout to the space, casting light where it is needed. This flushmount is an excellent option for transitional spaces like foyers and hallways, also bringing drama to areas with lower ceilings. Finish will vary. CONTRACT: Suitable As Is