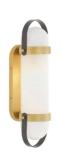

# FLEMMING SCONCE

Equestrian-inspired stirrups of English bronze-plated steel highlight the pendant setting of this elegant sconce. A capsule-shaped fixture of matte swirl glass is mounted on a backplate of antique brass-plated steel, with ridged details adding textural interest. Damp-rated, although limited covered outdoor areas may affect finish. Finish will vary.

## **APPEARANCE**

Material Glass, Steel
Material Type Matte

Swirl, Antique Brass, English

Finish Bronze

Finish Will Vary Yes
Top Coat/Sealant Yes