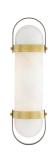

# FLEMMING SCONCE

Equestrian-inspired stirrups of English bronze-plated steel highlight the pendant setting of this elegant sconce. A capsule-shaped fixture of matte swirl glass is mounted on a backplate of antique brass-plated steel, with ridged details adding textural interest. Damp-rated, although limited covered outdoor areas may affect finish. Finish will vary.