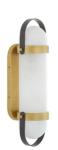

# FLEMMING SCONCE

Equestrian-inspired stirrups of English bronze-plated steel highlight the pendant setting of this elegant sconce. A capsule-shaped fixture of matte swirl glass is mounted on a backplate of antique brass-plated steel, with ridged details adding textural interest. Damp-rated, although limited covered outdoor areas may affect finish. Finish will vary.

## **APPEARANCE**

Material Glass, Steel
Material Type Matte

Swirl, Antique Brass, English

Finish Bronze

Finish Will Vary Yes
Top Coat/Sealant Yes