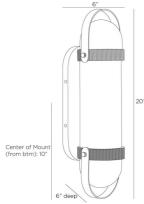

### **DIMENSIONS**

Backplate H: 12 IN, W: 4.5 IN, D: 1 IN

Mount H: 7 IN, W: 4 IN

Center Of Mount From

10 in Btm Height