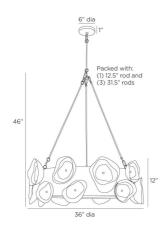

# GAIA CHANDELIER

DMII7 H: 50 IN, Dia: 36.00 IN Antique Brass

Like the rings found in a natural agate stone, hand-formed accents of antique brass-plated aluminum add depth and interest to this dramatic fixture. Adorning a bronze-plated steel drum shade, the bold motifs hint at botanical abstraction while delivering moody, ambient light. Damp-rated, although limited covered outdoor areas may affect finish. Finish will vary.

#### **DIMENSIONS**

Canopy Chandelier Shade Minimum Hanging Max Hanging Height

#### **WIRING**

Rating Cord Socket Maximum Watt Voltage Aluminum, Steel Antique Brass, Bronze Yes Yes

H: 1 IN, Dia: 6.00 IN H: 46 IN, Dia: 36.00 IN H: 12 IN, Dia: 36.00 IN H: 50 IN 60 in

Damp 10 FT, Black, SVT 6, Type B - E12 60 110-120 V