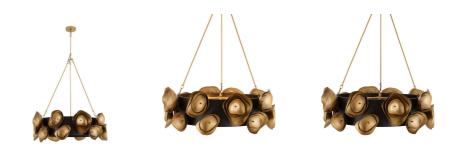

# GAIA CHANDELIER

DMII7 H: 50 IN, Dia: 36.00 IN Antique Brass

Like the rings found in a natural agate stone, hand-formed accents of antique brass-plated aluminum add depth and interest to this dramatic fixture. Adorning a bronze-plated steel drum shade, the bold motifs hint at botanical abstraction while delivering moody, ambient light. Damp-rated, although limited covered outdoor areas may affect finish. Finish will vary.

# APPEARANCE

Material Finish Finish Will Vary Top Coat/Sealant