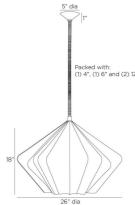

### **DIMENSIONS**

Canopy H: 1 IN, Dia: 5.00 IN
Pendant H: 18 IN, Dia: 26.00 IN

Minimum Hanging H: 23 IN Max Hanging Height 53 in

### **REPLACEMENT PARTS**

Replacement Part 1 PIPE-605

Replacement Part 1 Dim (1) 4", (1) 6" and (1) 12"