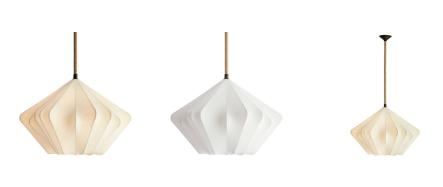

# **FAZEKAS PENDANT**

Our ivory faux vellum stretches over a strong-lined frame of English bronze-plated steel. Suspended from a natural rope-wrapped pipe, its echoing form evokes the movement of a dance. Open at the bottom to let the light permeate. Damp-rated, although limited covered outdoor areas may affect finish. Finish will vary.

### **APPEARANCE**

Material Faux Vellum, Steel, Rope Finish Ivory, English Bronze, Natural

Finish Will Vary Yes
Top Coat/Sealant Yes