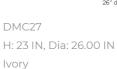

### **DIMENSIONS**

Canopy H: 1 IN, Dia: 5.00 IN
Pendant H: 18 IN, Dia: 26.00 IN

Minimum Hanging H: 23 IN Max Hanging Height 53 in