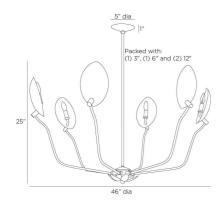

# FLORES CHANDELIER

DLI04 H: 26 IN, Dia: 46.00 IN Vintage Brass

The reflective texture of our lotus-inspired vintage brass shades bounces light to every corner of the room. The delicate arms of this vintage brass-plated iron fixture shows the hand of its maker with hammered details. When suspended over a table, a small blossom adorns the bottom for an enchanting view. Damp-rated, although limited covered outdoor areas may affect finish.

#### **DIMENSIONS**

Canopy H: 1 IN, Dia: 5.00 IN
Chandelier H: 24 IN, Dia: 46.00 IN

Minimum Hanging H: 26 IN Max Hanging Height 59 in

## REPLACEMENT PARTS

Replacement Part 1 Dim (1) 3", (1) 6", (1) 12"