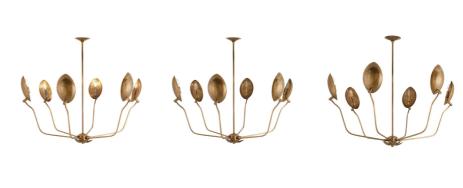

# FLORES CHANDELIER

DLI04 H: 26 IN, Dia: 46.00 IN Vintage Brass

The reflective texture of our lotus-inspired vintage brass shades bounces light to every corner of the room. The delicate arms of this vintage brass-plated iron fixture shows the hand of its maker with hammered details. When suspended over a table, a small blossom adorns the bottom for an enchanting view. Damp-rated, although limited covered outdoor areas may affect finish.