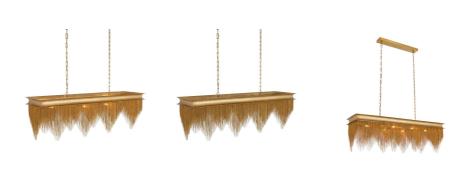

# HEIRESS LINEAR CHANDELIER

DLI03 H: 18 IN, W: 48 IN, D: 14 IN, Antique Brass

The shapes and textures of Southwest fine jewelry inform a dazzling fixture of antique brass-plated iron. Zig-zag antique brass chains reminiscent of a lizard's spikes deliver subtle movement and a reflective glimmer. The delicately textured antique brass iron frame is suspended from the ceiling by dual antique brass chains. Damp-rated, although limited covered outdoor areas may affect finish.