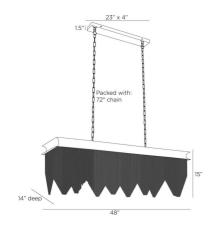

# HEIRESS LINEAR CHANDELIER

DLI03 H: 18 IN, W: 48 IN, D: 14 IN, Antique Brass

The shapes and textures of Southwest fine jewelry inform a dazzling fixture of antique brass-plated iron. Zig-zag antique brass chains reminiscent of a lizard's spikes deliver subtle movement and a reflective glimmer. The delicately textured antique brass iron frame is suspended from the ceiling by dual antique brass chains. Damp-rated, although limited covered outdoor areas may affect finish.

## **DIMENSIONS**

Canopy H: 1.5 IN, W: 23 IN, D: 4 IN
Chandelier H: 15 IN, W: 48 IN, D: 14 IN

Minimum Hanging H: 18 IN Max Hanging Height 54 in

## **REPLACEMENT PARTS**

Replacement Part 1 CHN-302 Replacement Part 1 Dim 72"