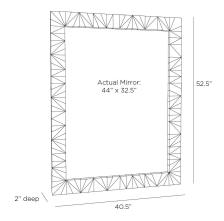

## CALICO MIRROR

WMS04 H: 52.5 IN, W: 40.5 IN, D: 2 IN Blonde Straw Marquetry Contract Suitable As Is Blonde straw marquetry of mahogany are placed and patterned to reflect the expert craftsmanship of this classic artist's technique. Designed to be hung vertically or horizontally, it is secured with a cleat at the back for hanging. Finish will vary.

#### APPEARANCE

Material Mahogany Wood, Mirror

Material Type Veneer
Finish Plain
Finish Will Vary true
Top Coat/Sealant false

DIMENSIONS

Mirror Size H: 44 IN, W: 32.5 IN