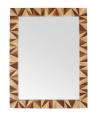

## CALICO MIRROR

WMS04 H: 52.5 IN, W: 40.5 IN, D: 2 IN Blonde Straw Marquetry Contract Suitable As Is Blonde straw marquetry of mahogany are placed and patterned to reflect the expert craftsmanship of this classic artist's technique. Designed to be hung vertically or horizontally, it is secured with a cleat at the back for hanging. Finish will vary.