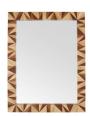

## CALICO MIRROR

WMS04 H: 52.5 IN, W: 40.5 IN, D: 2 IN Blonde Straw Marquetry Contract Suitable As Is Blonde straw marquetry of mahogany are placed and patterned to reflect the expert craftsmanship of this classic artist's technique. Designed to be hung vertically or horizontally, it is secured with a cleat at the back for hanging. Finish will vary.