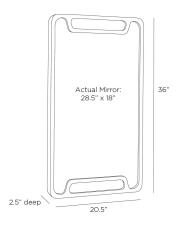

## DODGER MIRROR

WMI48 H: 36 IN, W: 20.5 IN, D: 2.5 IN Hot Rolled Steel Contract Suitable As Is Crafted of rolled steel, our loop powder mirror is an introverted shape to pair with more extroverted wall accessories. The peek-through iron frame is treated with heat, assuring that each will possess varying color details to make it unique. Able to hang vertically or horizontally, it has a cleat attachment for secure display.

### APPEARANCE

Material Finish Top Coat/Sealant Iron, Mirror Plain

DIMENSIONS Mirror Size

H: 28.5 IN, W: 18 IN

false

### SHIPPING

| Shipping Requirements | TruckShip                            |
|-----------------------|--------------------------------------|
| Product Weight        | 35.5 LBS                             |
| Gross Weight 1        | 47 LBS                               |
| Shipping Box 1        | H: 38.98 IN, L: 22.44 IN, W: 5.91 IN |