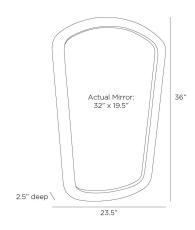

## APPEARANCE

Material Mango Wood, Mirror

Finish Plain
Finish Will Vary true
Top Coat/Sealant false

DIMENSIONS

Mirror Size H: 32 IN, W: 19.5 IN

SHIPPING

Shipping Requirements TruckShip Product Weight 20 LBS Gross Weight 1 29 LBS