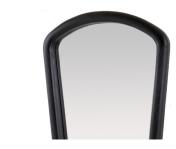

## DYER MIRROR

U

We softened this classic frame for a subtler, more modern effect. Crafted of ebony mango wood, this arch-top design was made to be hung vertically. Features a cleat attachment for secure display. Finish will vary.

## APPEARANCE

Material Mango Wood, Mirror

Finish Plain
Finish Will Vary true
Top Coat/Sealant false

DIMENSIONS

Mirror Size H: 32 IN, W: 19.5 IN

SHIPPING

Shipping Requirements TruckShip Product Weight 20 LBS Gross Weight 1 29 LBS