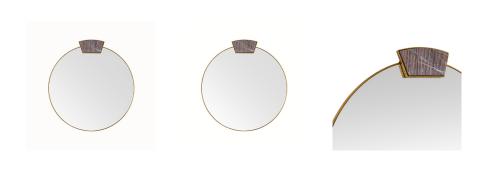

### CERSEI MIRROR

WMI45 H: 38.5 IN, W: 36 IN, D: 3 IN Antique Brass Contract Suitable As Is A circular adaption of our classic Lianna, the Cersei embraces the same jewelry-inspired influence, making its refined silhouette the focal point of any room. Suspended in a hammered, antique brass iron frame inset with a carmine chiseled marble detail, it has a cleat attachment for secure hanging. Marble will vary.

## <u>APPEARANCE</u>

Material Iron, Marble, Mirror Finish Carmine, Plain

Finish Will Vary true Top Coat/Sealant false