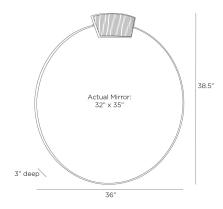

### CERSEI MIRROR

WMI45 H: 38.5 IN, W: 36 IN, D: 3 IN Antique Brass Contract Suitable As Is A circular adaption of our classic Lianna, the Cersei embraces the same jewelry-inspired influence, making its refined silhouette the focal point of any room. Suspended in a hammered, antique brass iron frame inset with a carmine chiseled marble detail, it has a cleat attachment for secure hanging. Marble will vary.

#### DIMENSIONS

Mirror Size H: 32 IN, W: 35 IN