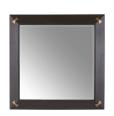

## CALPINI MIRROR

WMI42 H: 42 IN, W: 42 IN, D: 2.5 IN Sable Contract Suitable As Is A polished sable mango wood frame is adorned with inlaid butterflies of antique brass to catch the light. The beveled mirror is held securely with dovetail joints, while each hinge lies flush within the frame for a smooth finish. Designed to be hung vertically, it is secured with a cleat at the back. Finish will vary.

#### APPEARANCE

Material Beveled Mirror, Brass, Mango Wood

Material Type

Finish Antique Brass, Plain

Finish Will Vary true
Top Coat/Sealant false

DIMENSIONS

Mirror Size H: 32.5 IN, W: 32.5 IN