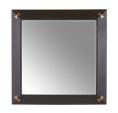

## CALPINI MIRROR

WMI42 H: 42 IN, W: 42 IN, D: 2.5 IN Sable Contract Suitable As Is A polished sable mango wood frame is adorned with inlaid butterflies of antique brass to catch the light. The beveled mirror is held securely with dovetail joints, while each hinge lies flush within the frame for a smooth finish. Designed to be hung vertically, it is secured with a cleat at the back. Finish will vary.

#### APPEARANCE

Material Beveled Mirror, Brass, Mango Wood

Material Type

Finish Antique Brass, Plain

Finish Will Vary true
Top Coat/Sealant false

DIMENSIONS

Mirror Size H: 32.5 IN, W: 32.5 IN