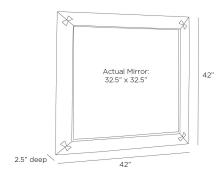

## CALPINI MIRROR

WMI42 H: 42 IN, W: 42 IN, D: 2.5 IN Sable Contract Suitable As Is A polished sable mango wood frame is adorned with inlaid butterflies of antique brass to catch the light. The beveled mirror is held securely with dovetail joints, while each hinge lies flush within the frame for a smooth finish. Designed to be hung vertically, it is secured with a cleat at the back. Finish will vary.

#### APPEARANCE

Material Beveled Mirror, Brass, Mango Wood

Material Type

Finish Antique Brass, Plain

Finish Will Vary true
Top Coat/Sealant false

DIMENSIONS

Mirror Size H: 32.5 IN, W: 32.5 IN