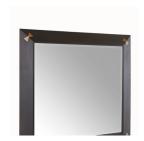

## CALPINI MIRROR

WMI42 H: 42 IN, W: 42 IN, D: 2.5 IN Sable Contract Suitable As Is A polished sable mango wood frame is adorned with inlaid butterflies of antique brass to catch the light. The beveled mirror is held securely with dovetail joints, while each hinge lies flush within the frame for a smooth finish. Designed to be hung vertically, it is secured with a cleat at the back. Finish will vary.

#### APPEARANCE

Material Beveled Mirror, Brass, Mango Wood

Material Type

Finish Antique Brass, Plain

Finish Will Vary true
Top Coat/Sealant false

DIMENSIONS

Mirror Size H: 32.5 IN, W: 32.5 IN